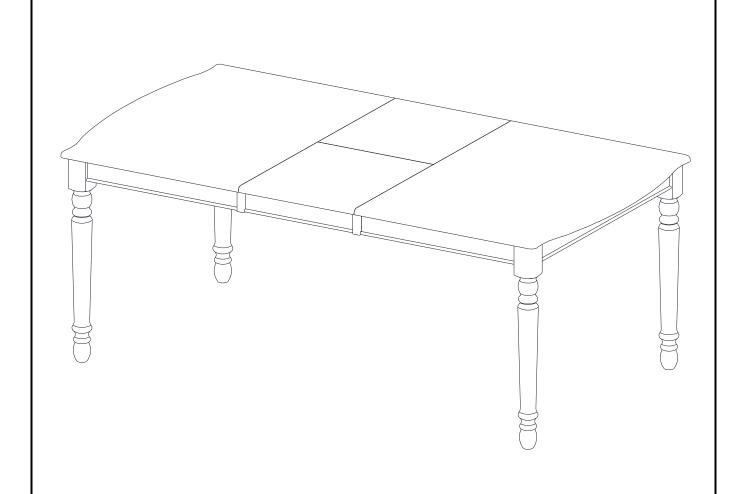

# ASSEMBLY INSTRUCTIONS SKU:DOT

Houston, TX 77047
Email: info@eastwestfurniture.net

Description : DOVER TABLE WITH 18" BUTTERFLY LEAF :

Dimension 42"Wx60"/78"Dx30"H Cube size : 62.5"x45.4"x6.9"

> NW: 118.8 LBS GW: 129.8 LBS

# STEP 2

Unlacth 2 end pieces of table top by the latches underneath table top. Pull the 2 ends of the table top apart.

DOVER TABLE WITH 18" BUTTERFLY LEAF