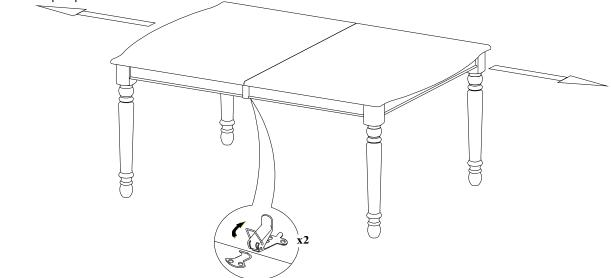

# STEP 2

Unlacth 2 end pieces of table top by the latches underneath table top. Pull the 2 ends of the table top apart.

DOVER TABLE WITH 18" BUTTERFLY LEAF