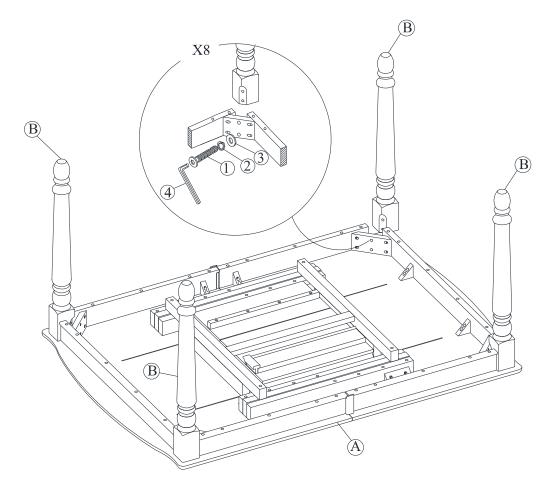

#### **PART LIST**

When unpacking, please carefully not to discard any parts with the packaging. Before continuing, please make sure you have all of the following parts:

| NO | Description | Qty | Sketch | NO | Description | Qty | Sketch |
|----|-------------|-----|--------|----|-------------|-----|--------|
| А  | Тор         | 1   |        | В  | Leg         | 4   |        |

#### **HARDWARE LIST**

When unpacking, please carefully not to discard any parts with the packaging. Before continuing, please make sure you have all of the following hardware:

| NO | Description                  | Qty | Sketch | NO | Description                 | Qty | Sketch |
|----|------------------------------|-----|--------|----|-----------------------------|-----|--------|
| 1  | bolt<br>(M8x70mm)            | 8   |        | 2  | Lock washer<br>(Φ8.5xΦ13mm) | 8   |        |
| 3  | Flat washer<br>( Φ8.5xΦ19mm) | 8   |        | 4  | Allen key<br>(4mm)          | 1   |        |

### STEP 1

Place legs (B) in position as shown below. Use bolts (1) and washers (2),(3) to attach legs, tighten with the Allen key (4).