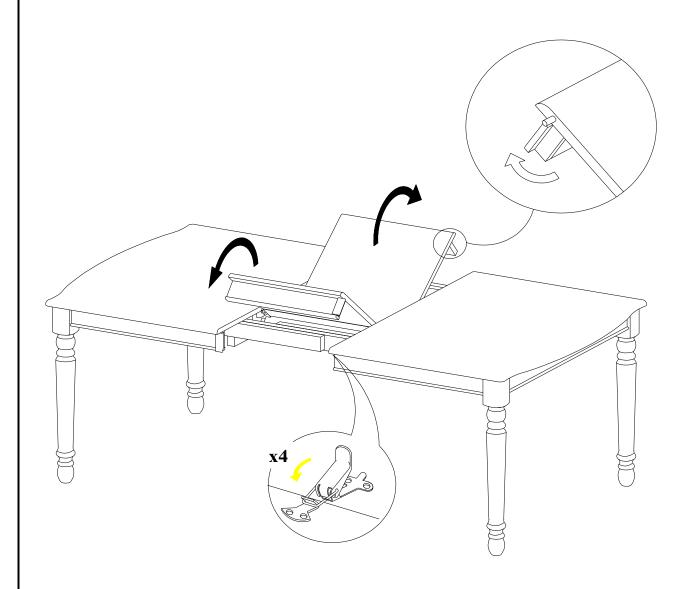

# STEP 3

Unfold the butterfly leaf with the apron at both ends straightened up as shown on the Step 3. Place flattened butterfly leaf at the center of the table. Then push two end pieces inward making sure all pins & holes aligned. Latch them together by the 4 latches underneath table top