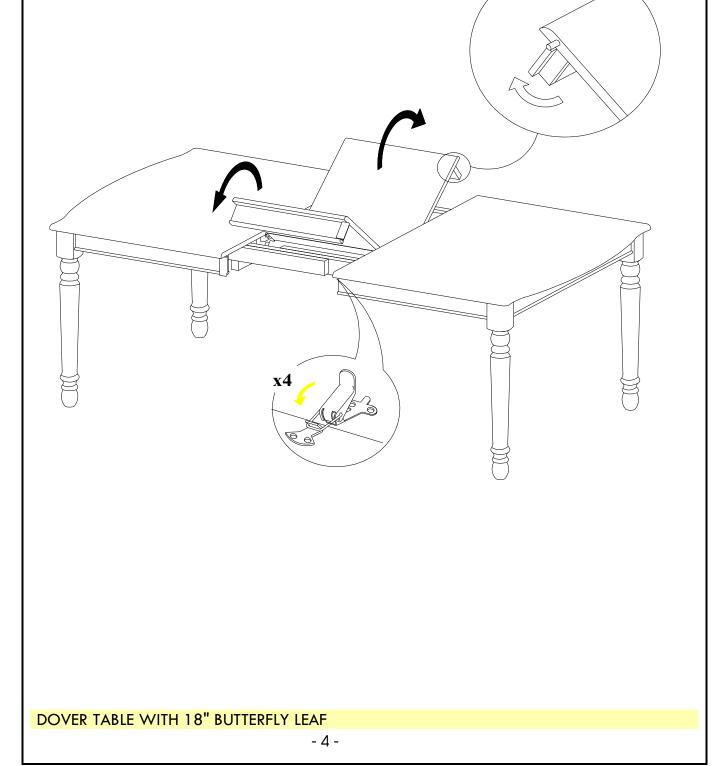

#### DOVER TABLE WITH 18" BUTTERFLY LEAF

### **STEP 2**

Unlacth 2 end pieces of table top by the latches underneath table top. Pull the 2 ends of the table top apart.

# STEP 3

Unfold the butterfly leaf with the apron at both ends straightened up as shown on the Step 3. Place flattened butterfly leaf at the center of the table. Then push two end pieces inward making sure all pins & holes aligned. Latch them together by the 4 latches underneath table top