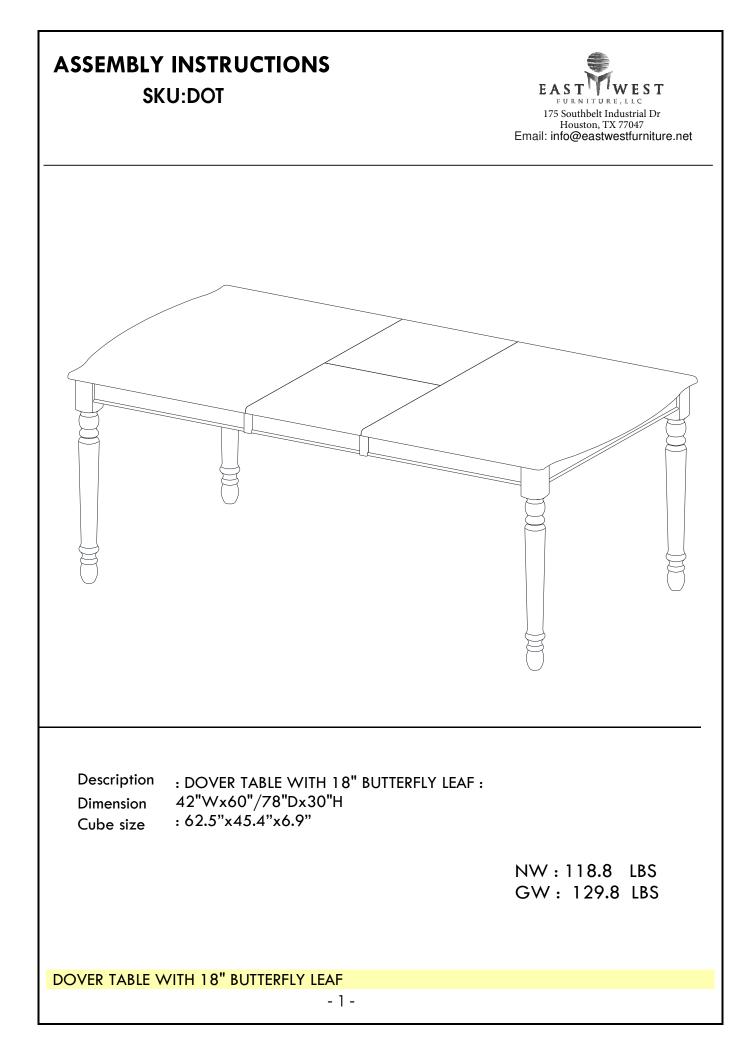

# ASSEMBLY INSTRUCTION VIDEO SKU: DOT-MAH-T

# VIEW ON SMARTPHONE





1. Open Camera app

2. Postion camera to the QR code



3. Click on the pop-up link

VIEW ON COMPUTER





## **BEFORE ASSEMBLY**

Thank you for purchasing this Whitewood Industries Inc.'s quality product. This product has been designed for easy assembly and constructed for durability. Please take the time to read and follow the assembly instructions carefully.

Be sure to check all packing material carefully for small parts, which may have come loose inside the carton during shipment. Please separate, identify, and count all parts and metal hardware. Compare with part list to be sure all parts are present. If hardware is missing or you have difficulty assembling this product, please call for us.

#### IMPORTANT NOTE:

- Place all wooden parts on a clean and smooth surface such as a rug or carpet to avoid the parts from being scratched.
- Remove all wrapping material, including staples & pack