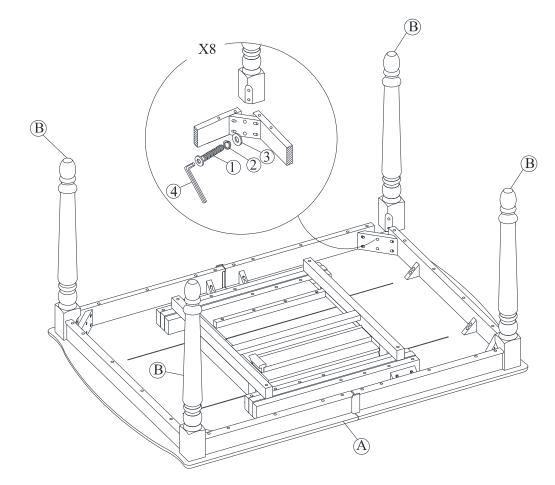

#### **STEP 1**

Place legs (B) in position as shown below. Use bolts (1) and washers (2),(3) to attach legs, tighten with the Allen key (4).