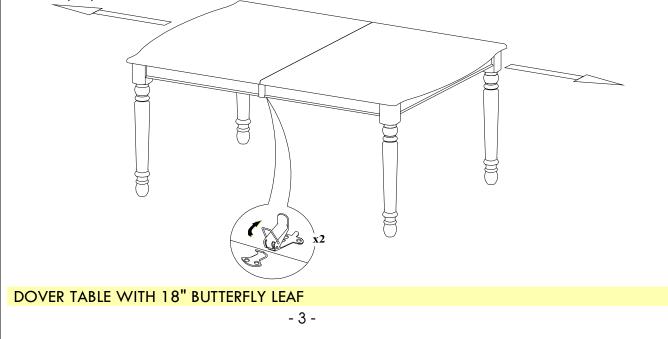

### **STEP 2**

Unlacth 2 end pieces of table top by the latches underneath table top. Pull the 2 ends of the table top apart.

# STEP 3

Unfold the butterfly leaf with the apron at both ends straightened up as shown on the Step 3. Place flattened butterfly leaf at the center of the table. Then push two end pieces inward making sure all pins & holes aligned. Latch them together by the 4 latches underneath table top