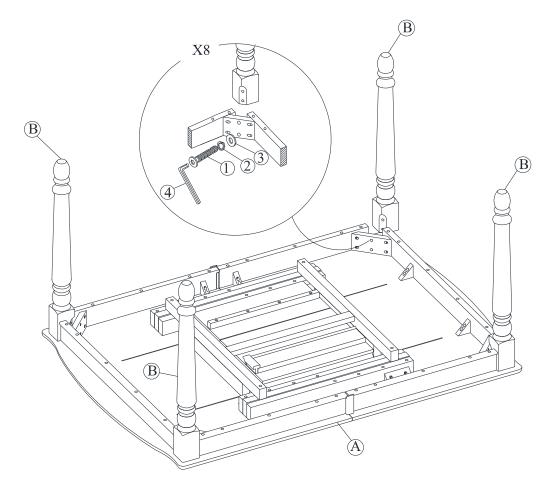

### STEP 1

Place legs (B) in position as shown below. Use bolts (1) and washers (2),(3) to attach legs, tighten with the Allen key (4).