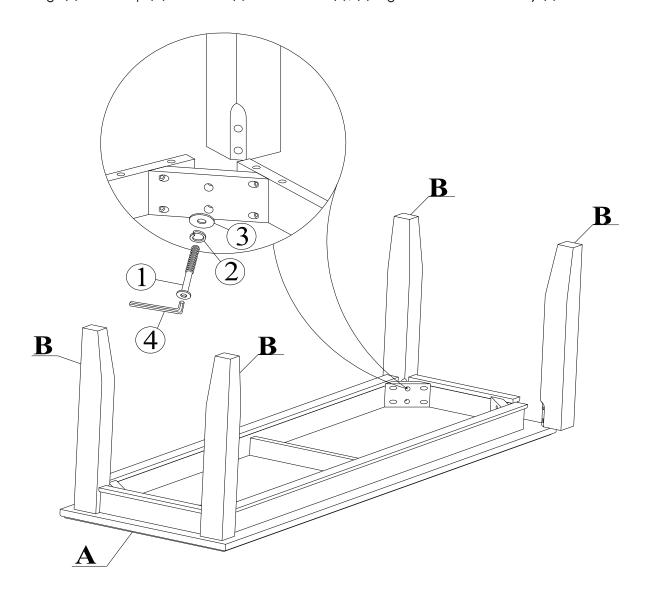

## STEP 1

Attach legs (B) to the top (A) with Bolts (1) and washers (2), (3). Tighten with the Allen Key (4).

### **HARDWARE LIST**

When unpacking, please be careful not to discard any parts with the packaging. Before continuing, please make sure you have all of the following hardware:

| NO | Description                  | Qty | Sketch | NO | Description         | Qty | Sketch |
|----|------------------------------|-----|--------|----|---------------------|-----|--------|
| 1  | Bolt<br>(M6x60)              | 8   |        | 2  | Lock washer         | 8   |        |
| ,  |                              |     |        |    | ( Ф6.5хФ9mm)        |     |        |
| 3  | Flat Washer<br>( Φ6.5xΦ19mm) | 8   |        | 4  | Allen key<br>(M4mm) | 1   |        |