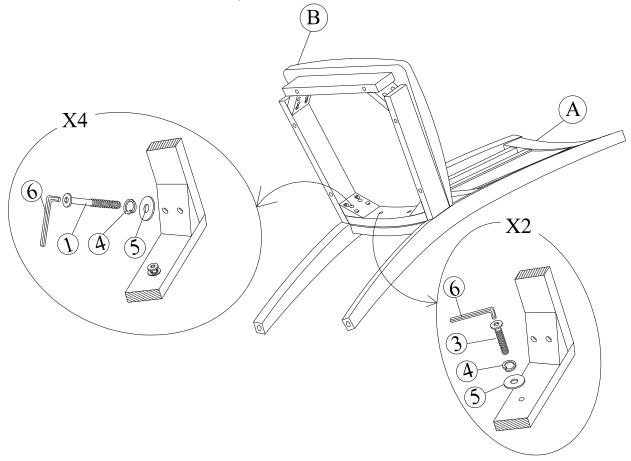

### STEP 1

Attach frame (B) to the back (A) by using bolts (3) and (1) and washers (4) and (5). Tighten with Allen Key (6).

Note: DO NOT tighten any of the bolts, until the chair is assembled, then put on a flat level surface to make sure the chair is level and then tighten the bolts.