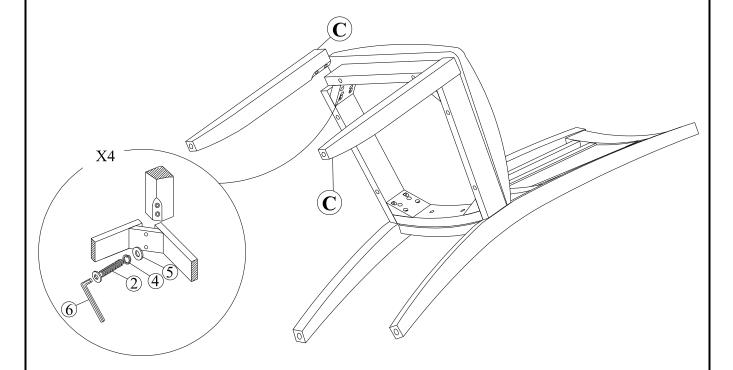

## STEP 2

Attach front legs (C) to the seat frame. Use bolts (2), washers (4) and (5) .Tighten with Allen Key (6).