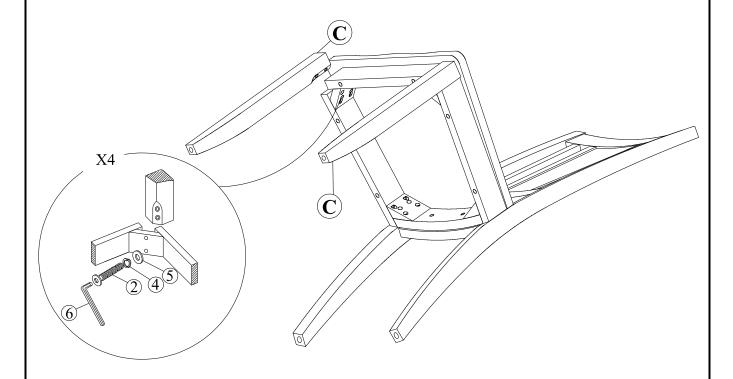

## STEP 2

Attach front legs (C) to the seat frame. Use bolts (2), washers (4) and (5) .Tighten with Allen Key (6).

.