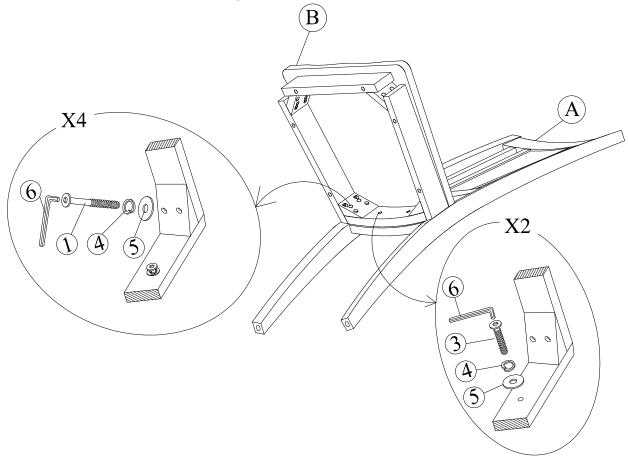

### STEP 1

Attach frame (B) to the back (A) by using bolts (3) and (1) and washers (4) and (5). Tighten with Allen Key (6).

Note: DO NOT tighten any of the bolts, until the chair is assembled, then put on a flat level surface to make sure the chair is level and then tighten the bolts.