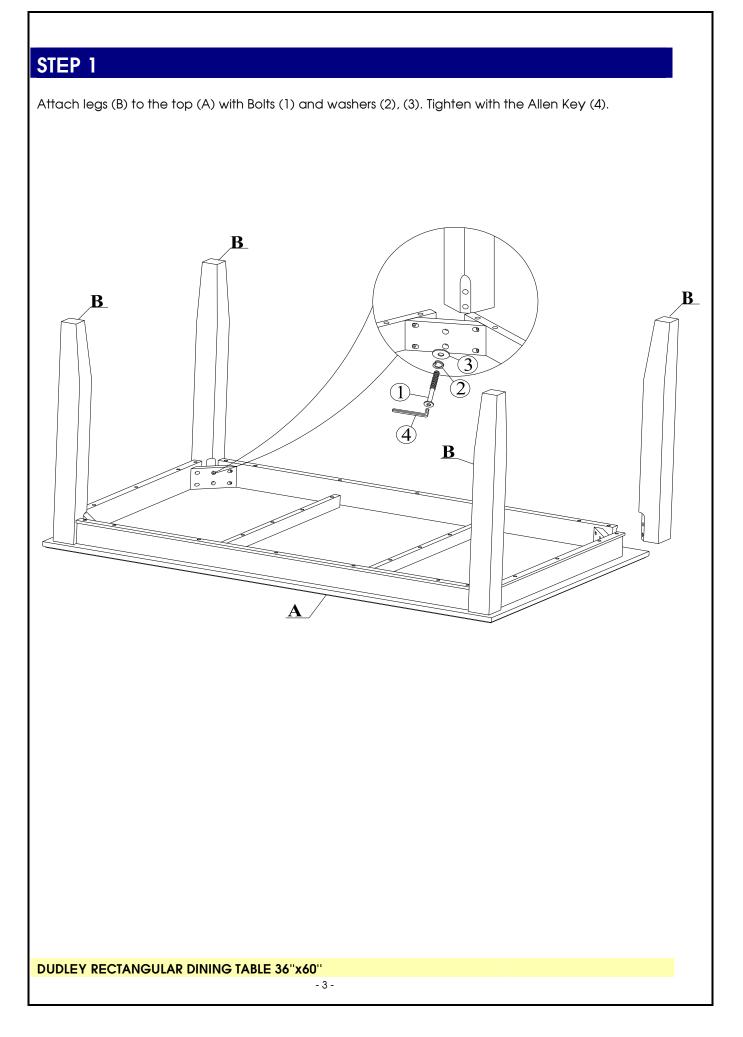

# HARDWARE LIST

When unpacking, please be careful not to discard any parts with the packaging. Before continuing, please make sure you have all of the following hardware:

| NO | Description      | Qty | Sketch     | NO | Description                  | Qty | Sketch     |
|----|------------------|-----|------------|----|------------------------------|-----|------------|
| 1  | Bolt<br>(M8x70)  | 8   |            | 2  | Lock washer<br>( 48.5x411mm) | 8   | $\bigcirc$ |
| 3  | Flat Washer<br>( | 8   | $\bigcirc$ | 4  | Allen key<br>(M4mm)          | 1   |            |

### DUDLEY RECTANGULAR DINING TABLE 36"x60"