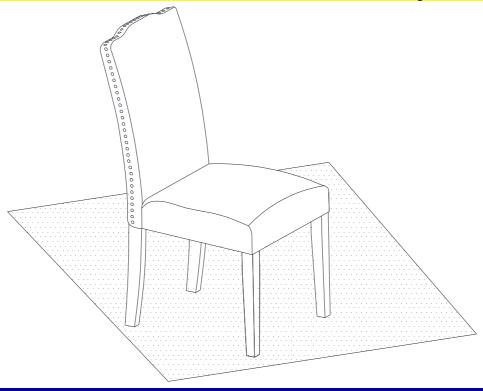

# ASSEMBLY INSTRUCTIONS SKU: ENP

Description: ENCINAL PARSON CHAIR

Product Dimension: 19"Wx23.25"Dx40.5"H

Cube Size : 42.2"x18.6"x14.5"

NW: 24.2 LBS

GW: 33 LBS

#### **ENCINAL PARSON CHAIR**