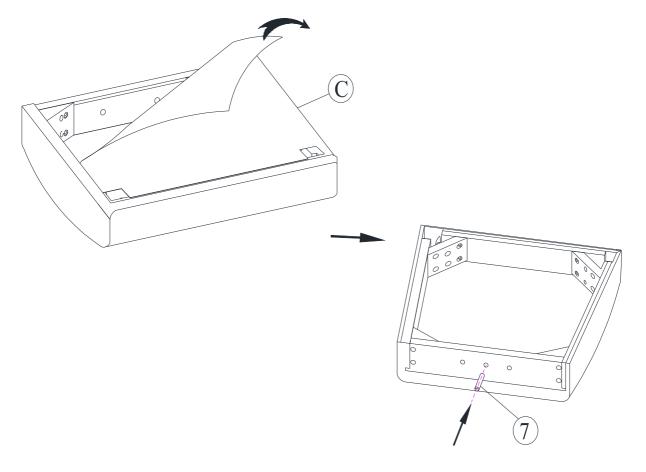

## STEP 1

Remove bottom out seat frame (c) as shown below. After attach Dowel (7) to seat frame (c).