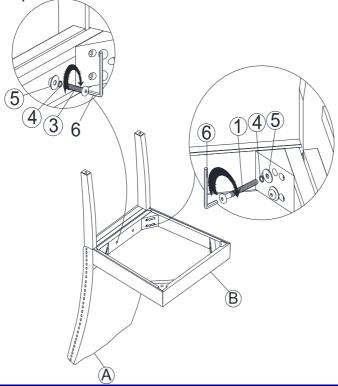

#### STEP 2

Attach frame (B) to the back (A) by using bolts (3) and (1) and washers (4) and (5). Tighten with Allen Key (6). Squeeze frame seat and Chair back when assembly

Note: DO NOT tighten any of the bolts, until the chair is assembled.