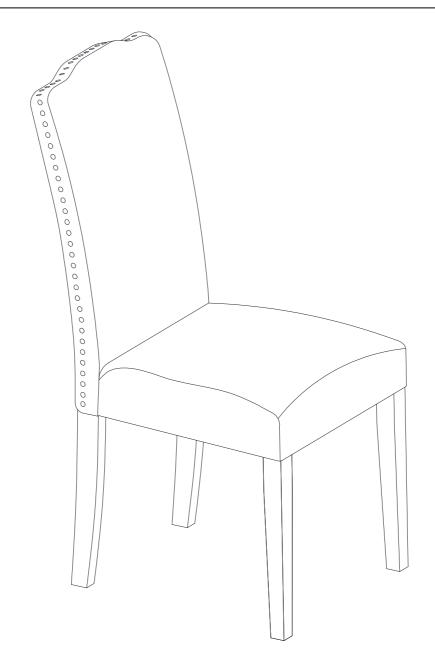

# ASSEMBLY INSTRUCTIONS SKU: ENP

Description: ENCINAL PARSON CHAIR

Product Dimension: 19"Wx23.25"Dx40.5"H

Cube Size : 42.2"x18.6"x14.5"

NW: 24.2 LBS

GW: 33 LBS

#### **ENCINAL PARSON CHAIR**