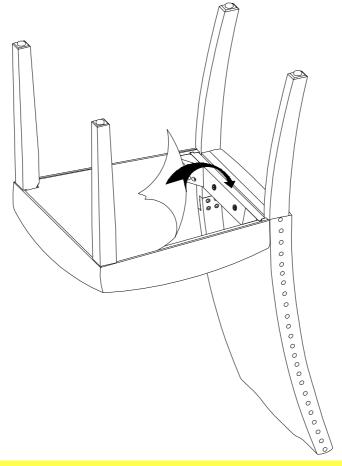

## STEP 1

Remove bottom out seat frame (c) as shown below. After attach Dowel (7) to seat frame (c).