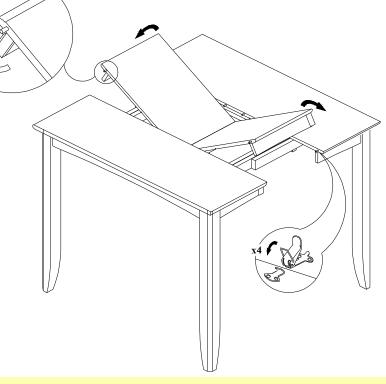

### STEP 3

Unfold the butterfly leaf with the apron at both ends straightened up as shown on the Step 3. Place flattened butterfly leaf at the center of the table. Then push two end pieces inward making sure all pins & holes aligned. Latch them together by the 4 latches underneath table top