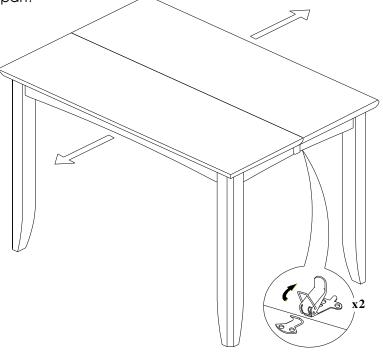

### STEP 2

Unlatch 2 end pieces of table top by the latches underneath table top. Pull the 2 ends of the table top apart.