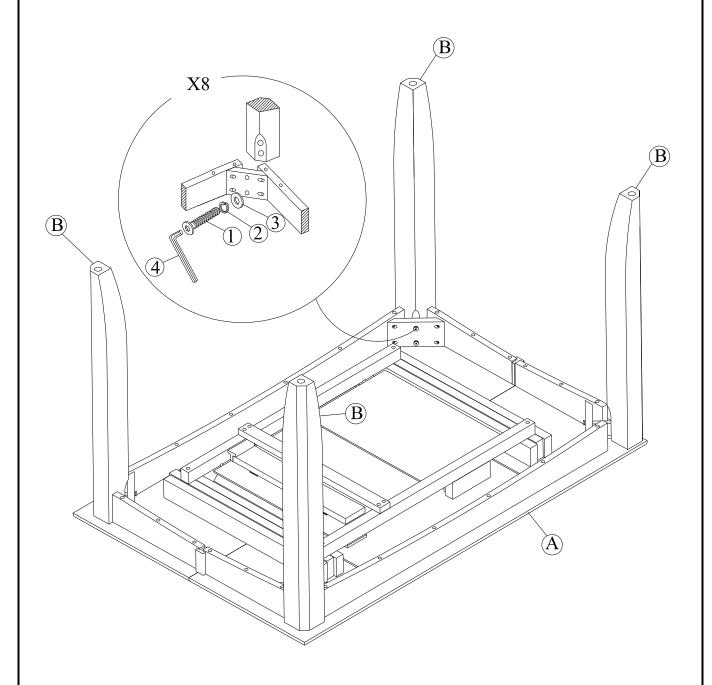

## STEP 1

Place legs (B) in position as shown below. Use bolts (1) and washers (2),(3) to attach legs, tighten with the Allen key (4).