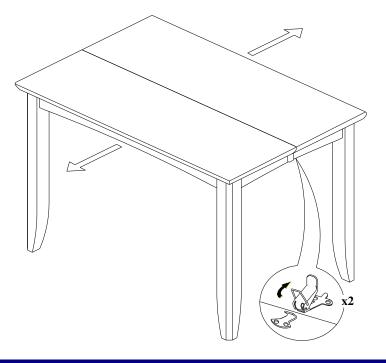

### STEP 2

Unlatch 2 end pieces of table top by the latches underneath table top. Pull the 2 ends of the table top apart.