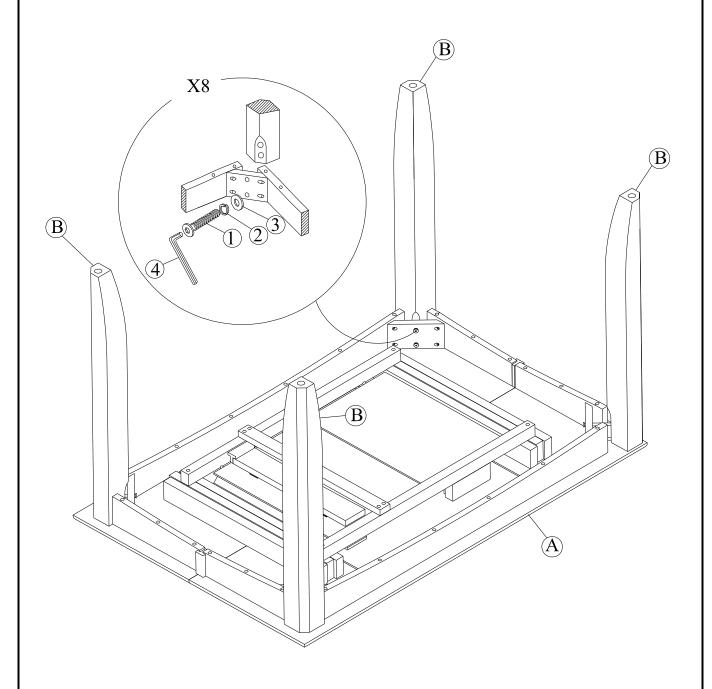

## STEP 1

Place legs (B) in position as shown below. Use bolts (1) and washers (2),(3) to attach legs, tighten with the Allen key (4).