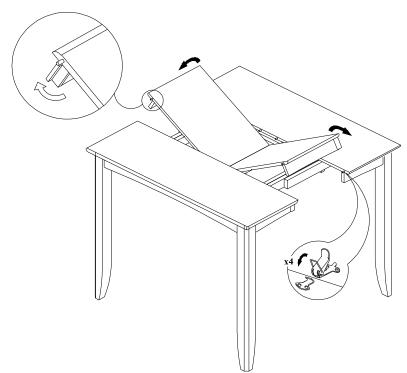

### STEP 3

Unfold the butterfly leaf with the apron at both ends straightened up as shown on the Step 3. Place flattened butterfly leaf at the center of the table. Then push two end pieces inward making sure all pins & holes aligned. Latch them together by the 4 latches underneath table top