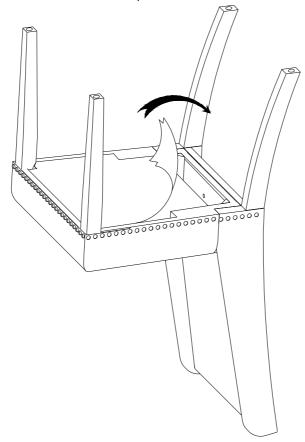

## STEP 1

Remove bottom out seat frame (B) as shown below. After attach Dowel (7) to seat frame (B).

### STEP 2

Attach frame (B) to the back (A) by using bolts (2) and (3) and washers (4) and (5). Tighten with Allen Key (6). Squeeze frame seat and Chair back when assembly

Note: DO NOT tighten any of the bolts, until the chair is assembled.