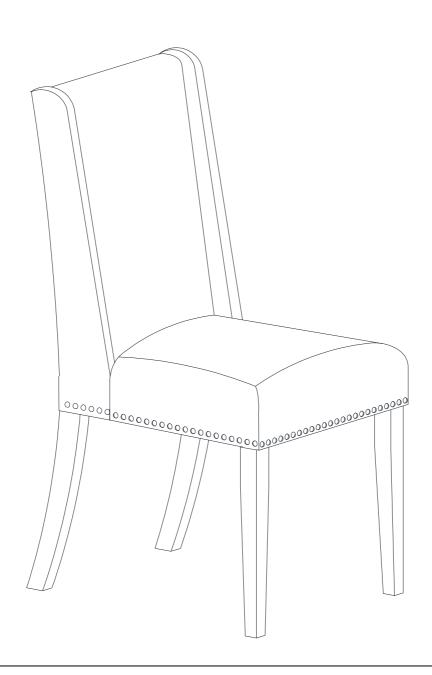

# ASSEMBLY INSTRUCTIONS SKU: FLP

Description: FLORENCE PARSON CHAIR Product Dimension: 25"Wx19.25"Dx40.5"H

Cube *Size : 42.2"x20"x18.5"* 

NW: 39.6 LBS

GW: 46.2 LBS

#### FLORENCE PARSON CHAIR