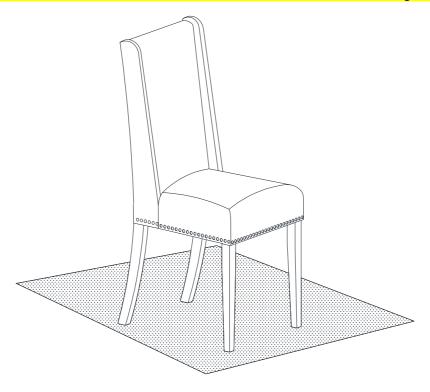

## STEP 4

Put the chair on a flat level surface to make sure the chair is level and then tighten the all bolts.