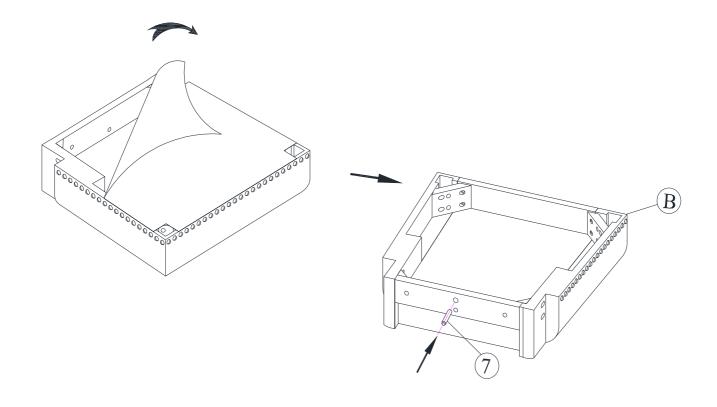

## STEP 1

Remove bottom out seat frame (B) as shown below. After attach Dowel (7) to seat frame (B).