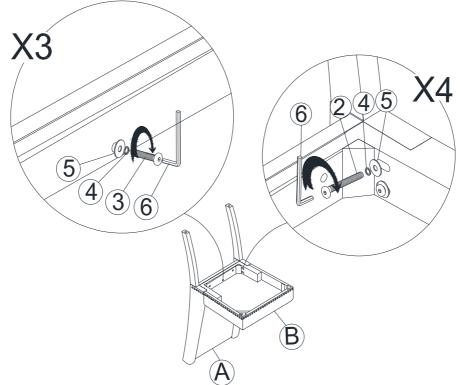

### STEP 2

Attach frame (B) to the back (A) by using bolts (2) and (3) and washers (4) and (5). Tighten with Allen Key (6). Squeeze frame seat and Chair back when assembly

Note: DO NOT tighten any of the bolts, until the chair is assembled.