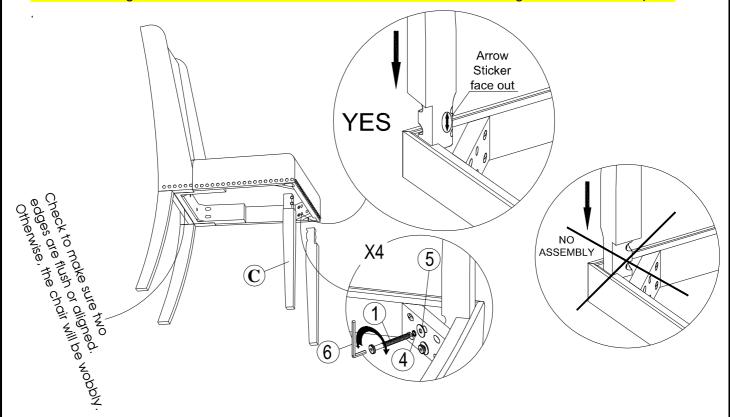

## STEP 3

Attach front legs (C) to the seat frame. Use bolts (1), washers (4) and (5). Tighten with Allen Key (6).

FLORENCE PARSON CHAIR

## STEP 1

Remove bottom out seat frame (B) as shown below. After attach Dowel (7) to seat frame (B).

### STEP 2

Attach frame (B) to the back (A) by using bolts (2) and (3) and washers (4) and (5). Tighten with Allen Key (6). Squeeze frame seat and Chair back when assembly

Note: DO NOT tighten any of the bolts, until the chair is assembled.