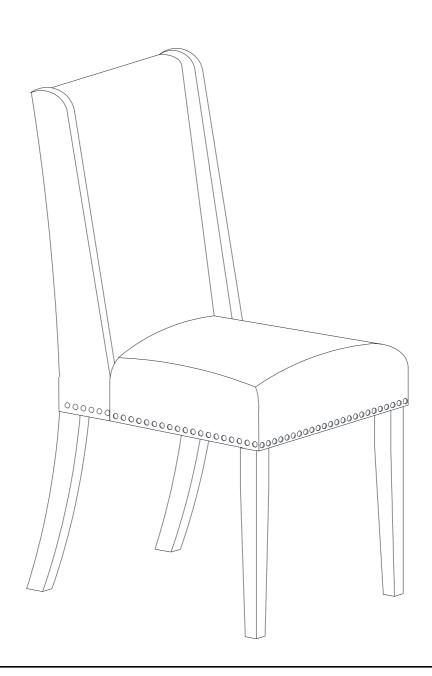

# ASSEMBLY INSTRUCTIONS SKU: FLP

Description: FLORENCE PARSON CHAIR Product Dimension: 25"Wx19.25"Dx40.5"H

Cube *Size : 42.2"x20"x18.5"* 

NW: 39.6 LBS

GW: 46.2 LBS

#### FLORENCE PARSON CHAIR