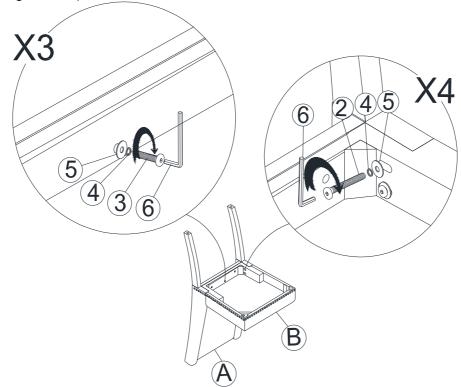

## STEP 2

Attach frame (B) to the back (A) by using bolts (2) and (3) and washers (4) and (5). Tighten with Allen Key (6). Squeeze frame seat and Chair back when assembly

Note: DO NOT tighten any of the bolts, until the chair is assembled.