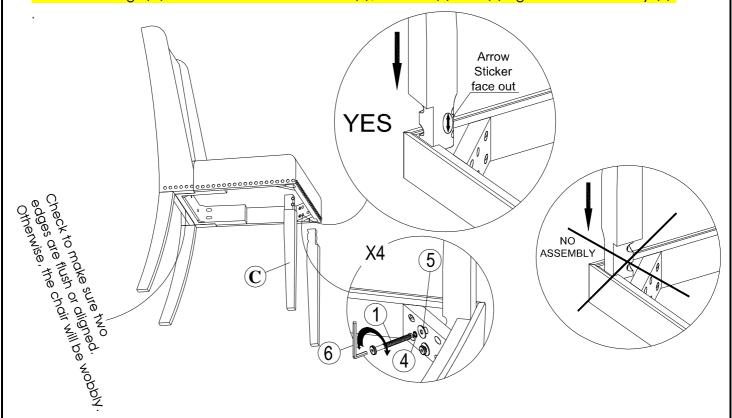

# STEP 3

Attach front legs (C) to the seat frame. Use bolts (1), washers (4) and (5). Tighten with Allen Key (6).

FLORENCE PARSON CHAIR

## STEP 2

Attach frame (B) to the back (A) by using bolts (2) and (3) and washers (4) and (5). Tighten with Allen Key (6). Squeeze frame seat and Chair back when assembly

Note: DO NOT tighten any of the bolts, until the chair is assembled.