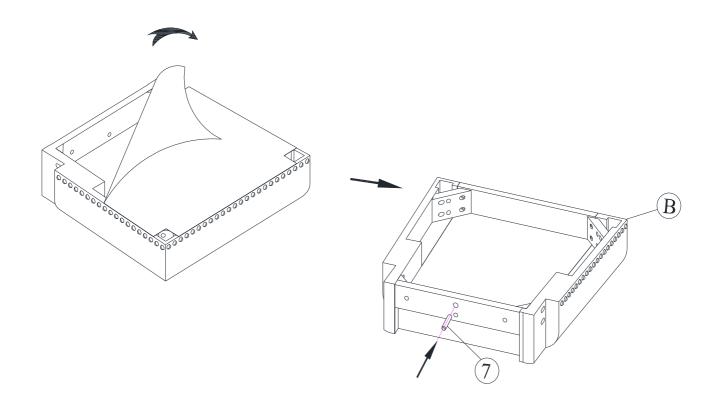

# STEP 1

Remove bottom out seat frame (B) as shown below. After attach Dowel (7) to seat frame (B).