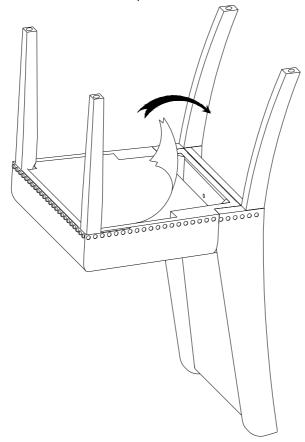

# STEP 1

Remove bottom out seat frame (B) as shown below. After attach Dowel (7) to seat frame (B).