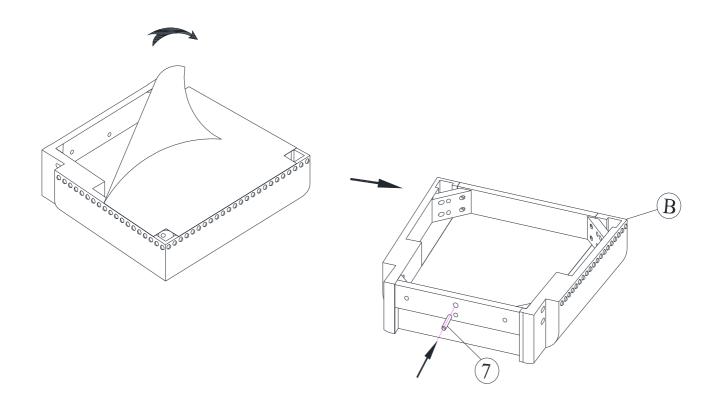

## STEP 1

Remove bottom out seat frame (B) as shown below. After attach Dowel (7) to seat frame (B).