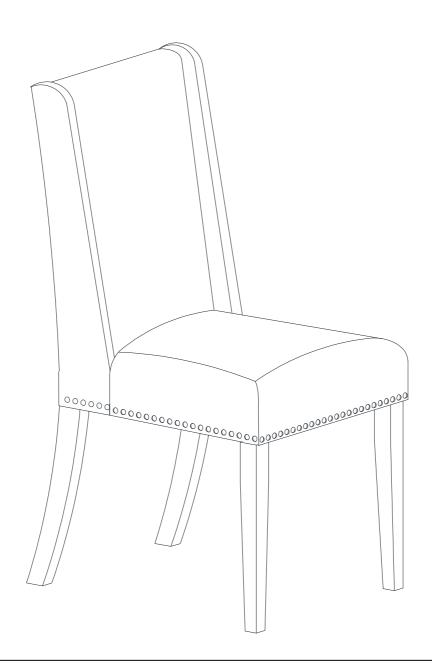

# ASSEMBLY INSTRUCTIONS SKU: FLP

Description: FLORENCE PARSON CHAIR

Product Dimension: 25"Wx19.25"Dx40.5"H

Cube *Size : 42.2"x20"x18.5"* 

NW: 39.6 LBS

GW: 46.2 LBS

#### FLORENCE PARSON CHAIR