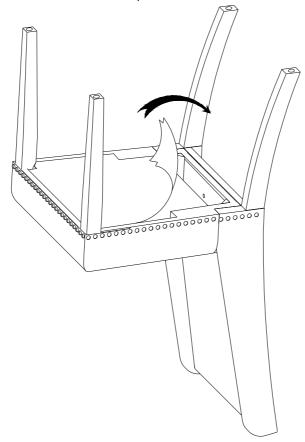

## STEP 1

Remove bottom out seat frame (B) as shown below. After attach Dowel (7) to seat frame (B).

### STEP 2

Attach frame (B) to the back (A) by using bolts (2) and (3) and washers (4) and (5). Tighten with Allen Key (6). Squeeze frame seat and Chair back when assembly

Note: DO NOT tighten any of the bolts, until the chair is assembled.