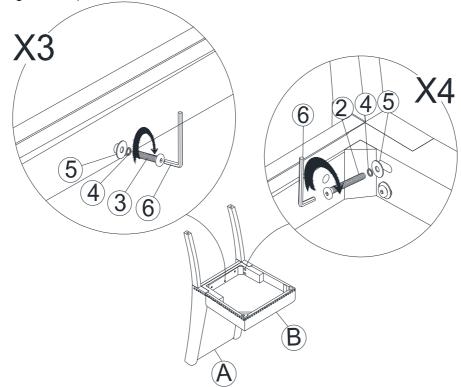

### STEP 2

Attach frame (B) to the back (A) by using bolts (2) and (3) and washers (4) and (5). Tighten with Allen Key (6). Squeeze frame seat and Chair back when assembly

Note: DO NOT tighten any of the bolts, until the chair is assembled.