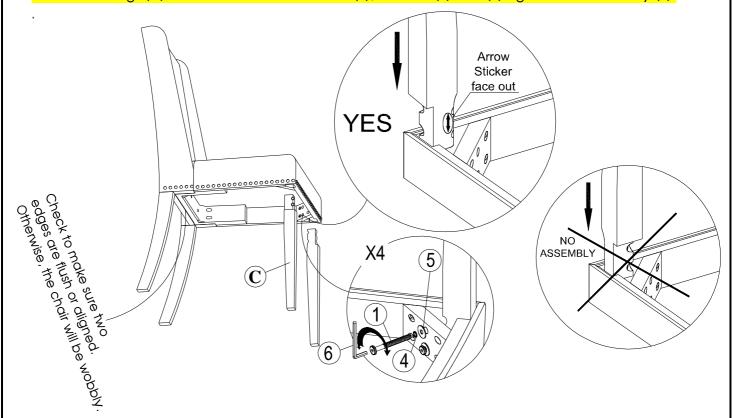

## STEP 3

Attach front legs (C) to the seat frame. Use bolts (1), washers (4) and (5). Tighten with Allen Key (6).

FLORENCE PARSON CHAIR

## STEP 4

Put the chair on a flat level surface to make sure the chair is level and then tighten the all bolts.