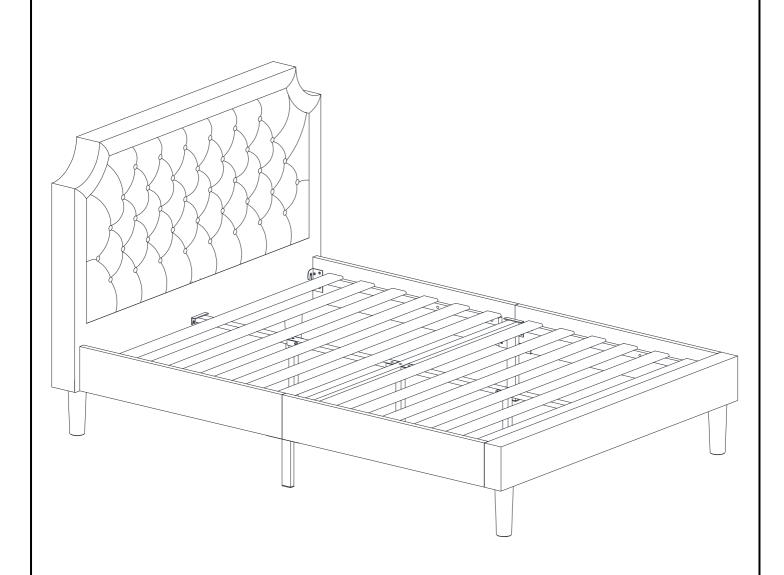

# ASSEMBLY INSTRUCTIONS SKU: GBF

Description : GRANBURY FABRIC BED (FULL-QUEEN)

Product Dimension: 59"Wx84"Lx47"H

Cube Size : 60.9""x40.7"x6.2" NW: 94.6 LBS

(Full Bed) GW: 101.2 LBS

Product Dimension: 65"Wx89"Lx47"H

Cube Size : 66.7""x40.7"x6.2" NW: 99 LBS

(Queen Bed) GW: 107.8 LBS

GRANBURY FABRIC BED (FULL-QUEEN)

- 1 -