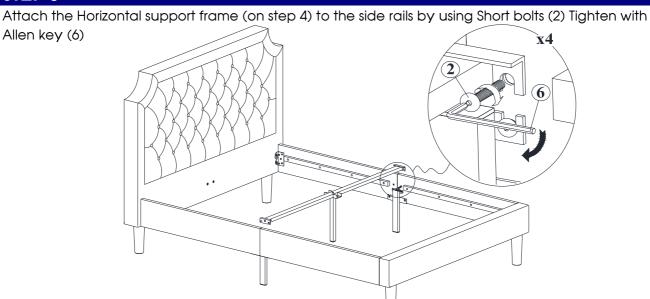

| 6  | Allen key                                 | 1   |        |

# STEP 1

Attach the legs (E) to the bottom of the headboard (C). as shown below.



# STEP 2

Attach the legs (E) to the bottom of the footboard (D).as shown below.



# STEP 3

Assemble the Side rails by joining the (A) & (B) side rail using Center support leg (G), and Short Bolts (2), Tighten with Allen key (6). Apply for both left and right side.

NOTE: Make sure the support slat piece on the Center support leg (G) are completely contacted with the bottom of the side rails (A), (B) before tightening the bolts.



GRANBURY FABRIC BED (FULL-QUEEN)

### STEP 4



# STEP 5

Attach U-bracket (K) to the Horizontal support frame (H) using Long bolts (3) Tighten with Allen key (6)



## STEP 6



GRANBURY FABRIC BED (FULL-QUEEN)

# STEP 7

Attach Center Support Rail (L) to Headboard & footboard (on step 6) using the Short bolts (2) & Long bolts (3) Tighten with Allen key (6)



# STEP 8

Place the Slats (F) on the bed frames, and complete the assembly.



GRANBURY FABRIC BED (FULL-QUEEN)