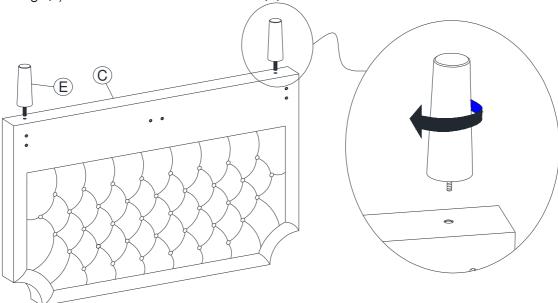

# STEP 1

Attach the legs (E) to the bottom of the headboard (C). as shown below.