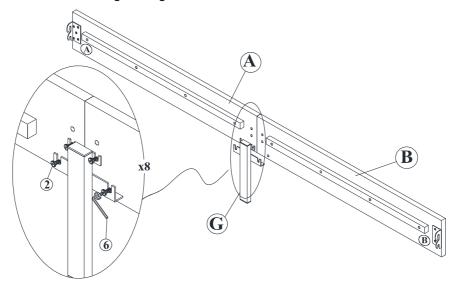

# STEP 3

Assemble the Side rails by joining the (A) & (B) side rail using Center support leg (G), and Short Bolts (2), Tighten with Allen key (6). Apply for both left and right side.

NOTE: Make sure the support slat piece on the Center support leg (G) are completely contacted with the bottom of the side rails (A), (B) before tightening the bolts.