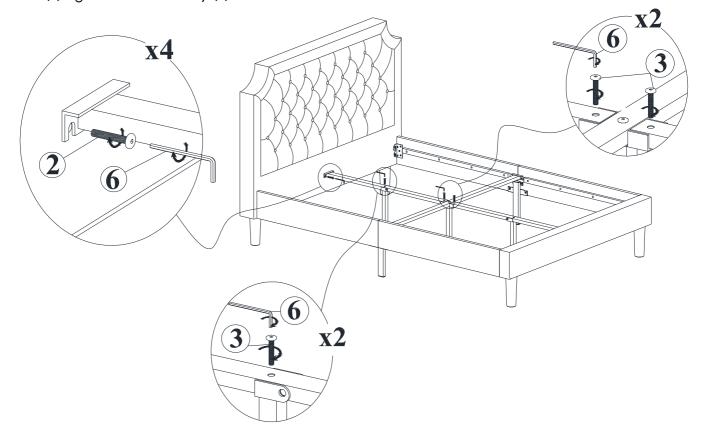

# STEP 7

Attach Center Support Rail (L) to Headboard & footboard (on step 6) using the Short bolts (2) & Long bolts (3) Tighten with Allen key (6)