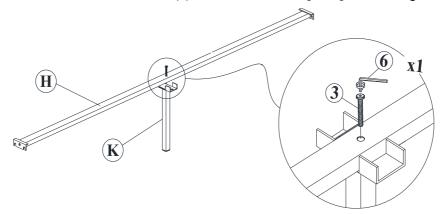

# STEP 5

Attach U-bracket (K) to the Horizontal support frame (H) using Long bolts (3) Tighten with Allen key (6)