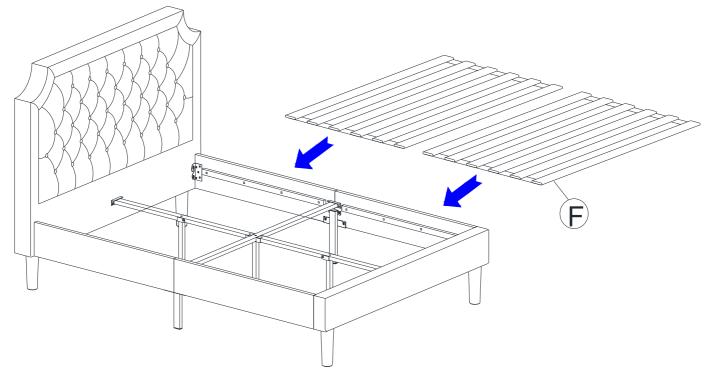

# STEP 8

Place the Slats (F) on the bed frames, and complete the assembly.

GRANBURY FABRIC BED (FULL-QUEEN)