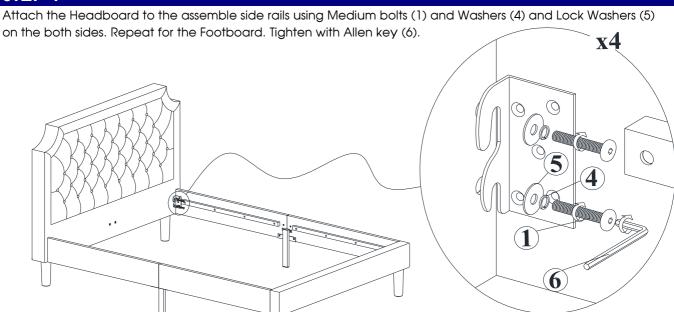

,,,,,,,,,,,,, | 4  | Lock washer<br>( $\Phi$ 8.5x $\Phi$ 13mm) | 8   |        |
| 5  | Flat washer<br>( 48.5x419mm) | 8   |                                         | 6  | Allen key                                 | 1   |        |

# STEP 1

Attach the legs (E) to the bottom of the headboard (C). as shown below.



# STEP 2

Attach the legs (E) to the bottom of the footboard (D).as shown below.



# STEP 3

Assemble the Side rails by joining the (A) & (B) side rail using Center support leg (G), and Short Bolts (2), Tighten with Allen key (6). Apply for both left and right side.

NOTE: Make sure the support slat piece on the Center support leg (G) are completely contacted with the bottom of the side rails (A), (B) before tightening the bolts.



GRANBURY FABRIC BED (FULL-QUEEN)

### STEP 4



# STEP 5

Attach U-bracket (K) to the Horizontal support frame (H) using Long bolts (3) Tighten with Allen key (6)



## STEP 6



GRANBURY FABRIC BED (FULL-QUEEN)

# STEP 7

Attach Center Support Rail (L) to Headboard & footboard (on step 6) using the Short bolts (2) & Long bolts (3) Tighten with Allen key (6)



# STEP 8

Place the Slats (F) on the bed frames, and complete the assembly.



GRANBURY FABRIC BED (FULL-QUEEN)