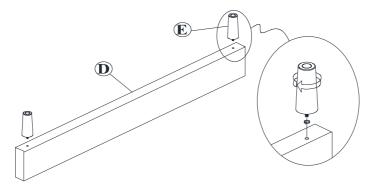

# STEP 2

Attach the legs (E) to the bottom of the footboard (D).as shown below.