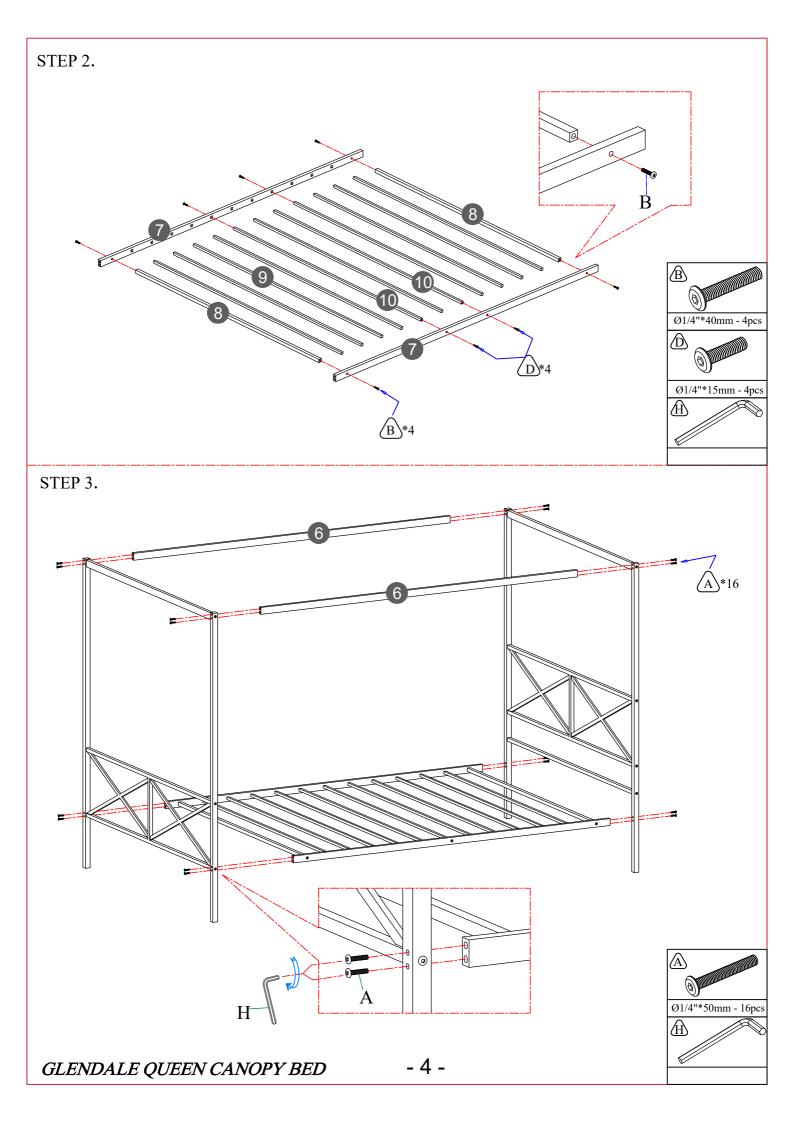

is product, except the ladder of this product after fixing locked safely

Such as the wall fastening devices are essential parts of this product. Please fix firmly locked without any potential safety hazard before using

Please check all contents of this product inside of carton (s) carefully, small parts may have been lost during shipment, if any! contact further with the retailer from which you purchased this product to obtain, do not use any substitute part

This assembly instructions booklet contains important safety information, please read and keep for further reference

This products is designed referring to overall loading of each set final product,

Please avoid to load on single point of final product making damaged product name: *GLENDALE QUEEN CANOPY BED*: 620 LBS (maximum)