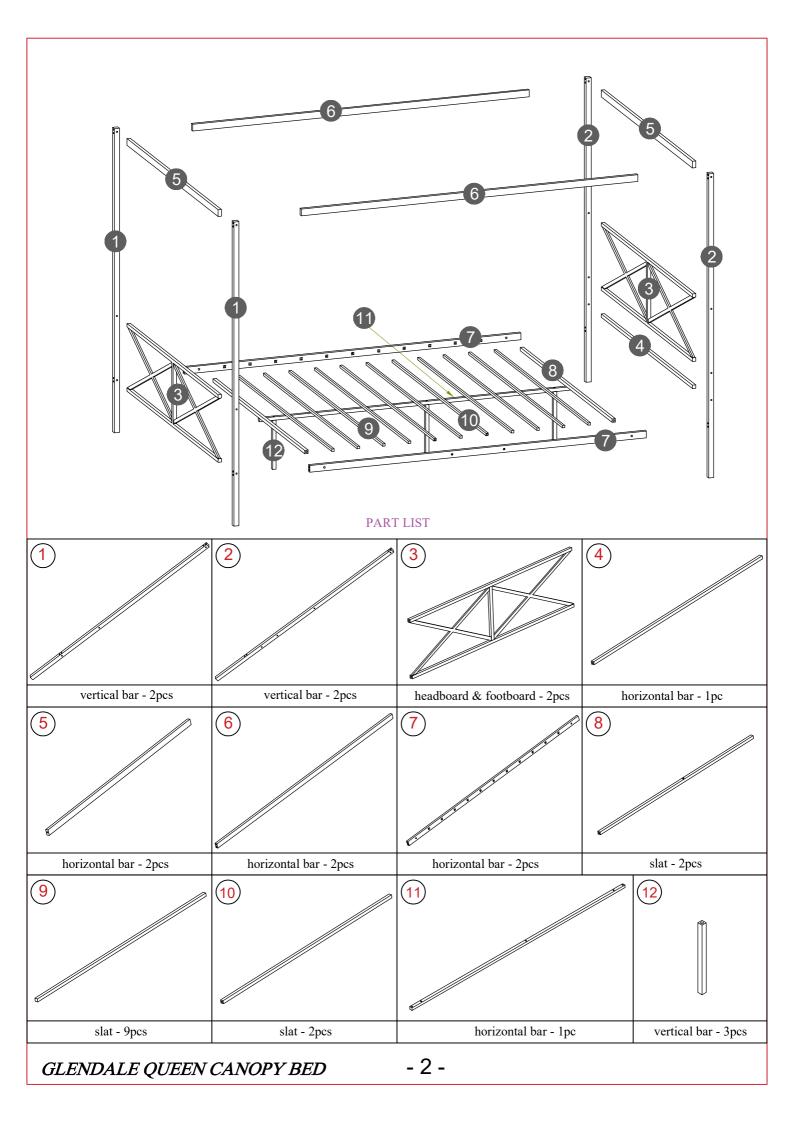

## ASSEMBLY INSTRUCTIONS SKU: GEQC



175 Southbelt Industrial Drive,
Houston, TX 77047
Email: info@eastwestfurniture.net



Description: GLENDALE QUEEN CANOPY BED

Dimension: 82.3"Lx62.2"Wx70.9"H

Cube Size: 83.5"x17.3"x4.3" NW: 62 LBS

GW: 70.4 LBS



## HARDWARE LIST



## IMPORTANT SAFETY NOTICE: READ CAREFULLY BEFORE BEGINNING ASSEMBLY!

⚠ Hardware packs and small components should be away from the children, avoid eating and being injured

⚠ Please, follow with the assembly steps in order

Please, do not tighten any screw before each assembling unit is well placed in appropriate position

Please, make sure all components are fixed firmly locked without any potential safety hazard After assembly and before using

Please, use this product correctly, according to its purpose to avoid danger happened

⚠ Please, do not stand on any component of this product, except the ladder of this product after fixing locked safely

Such as the wall fastening devices are essential parts of this product. Please fix firmly locked without any potential