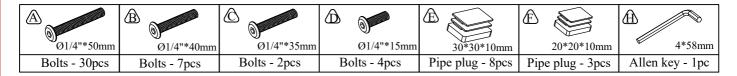

## ASSEMBLY INSTRUCTIONS SKU: GEQC



175 Southbelt Industrial Drive,
Houston, TX 77047
Email: info@eastwestfurniture.net



Description: GLENDALE QUEEN CANOPY BED

Dimension: 82.3"Lx62.2"Wx70.9"H

Cube Size: 83.5"x17.3"x4.3" NW: 62 LBS

GW: 70.4 LBS



## HARDWARE LIST



## IMPORTANT SAFETY NOTICE: READ CAREFULLY BEFORE BEGINNING ASSEMBLY!

⚠ Hardware packs and small components should be away from the children, avoid eating and being injured

⚠ Please, follow with the assembly steps in order

Please, do not tighten any screw before each assembling unit is well placed in appropriate position

Please, make sure all components are fixed firmly locked without any potential safety hazard After assembly and before using

Please, use this product correctly, according to its purpose to avoid danger happened

⚠ Please, do not stand on any component of this product, except the ladder of this product after fixing locked safely

Such as the wall fastening devices are essential parts of this product. Please fix firmly locked without any potential safety hazard before