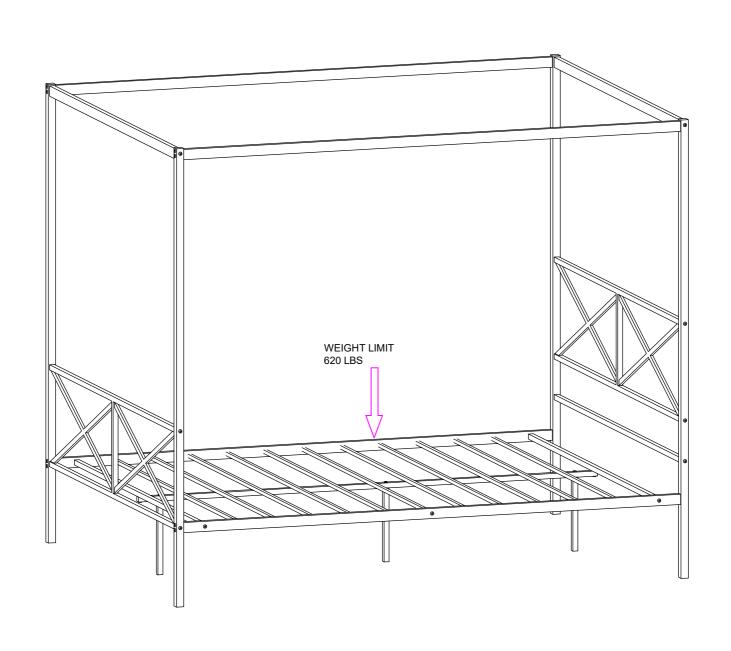

This assembly instructions booklet contains important safety information, please read and keep for further reference

This products is designed referring to overall loading of each set final product,

Please avoid to load on single point of final product making damaged product name: *GLENDALE QUEEN CANOPY BED*: 620 LBS (maximum)