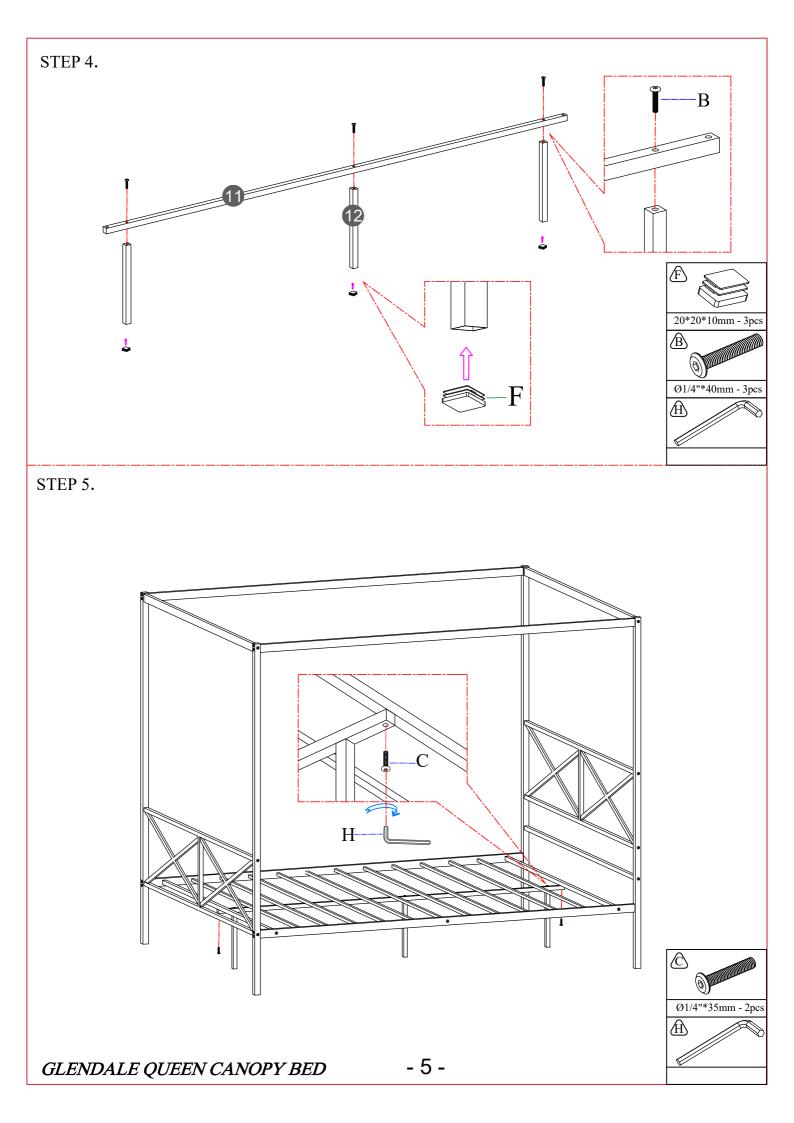

product, except the ladder of this product after fixing locked safely

Such as the wall fastening devices are essential parts of this product. Please fix firmly locked without any potential safety hazard before using

Please check all contents of this product inside of carton (s) carefully, small parts may have been lost during shipment, if any! contact further with the retailer from which you purchased this product to obtain, do not use any substitute part

This assembly instructions booklet contains important safety information, please read and keep for further reference

This products is designed referring to overall loading of each set final product,

Please avoid to load on single point of final product making damaged product name: *GLENDALE QUEEN CANOPY BED*: 620 LBS (maximum)