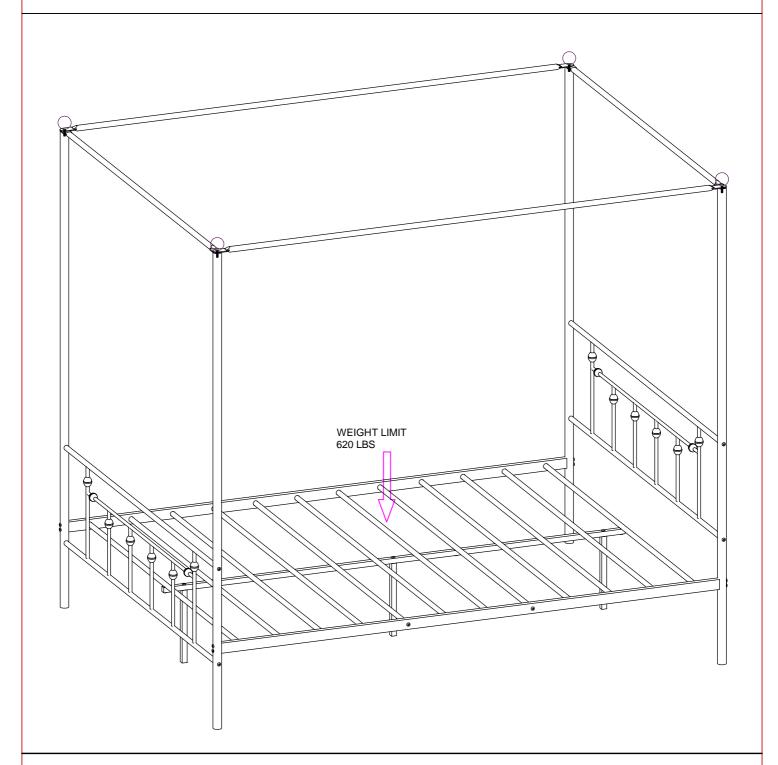

## ASSEMBLY INSTRUCTIONS SKU: ATQC

175 Southbelt Industrial Drive, Houston, TX 77047

Email: info@eastwestfurniture.net

Description: ANNISTON QUEEN CANOPY BED

Dimension: 82.3"Lx62.3"Wx77"H

NW: 52.8 LBS

GW: 61.2 LBS

This assembly instructions booklet contains important safety information, please read and keep for further reference

This products is designed referring to overall loading of each set final product, Please avoid to load on single point of final product making damaged product name: **ANNISTON QUEEN CANOPY BED**: 620 LBS (maximum)