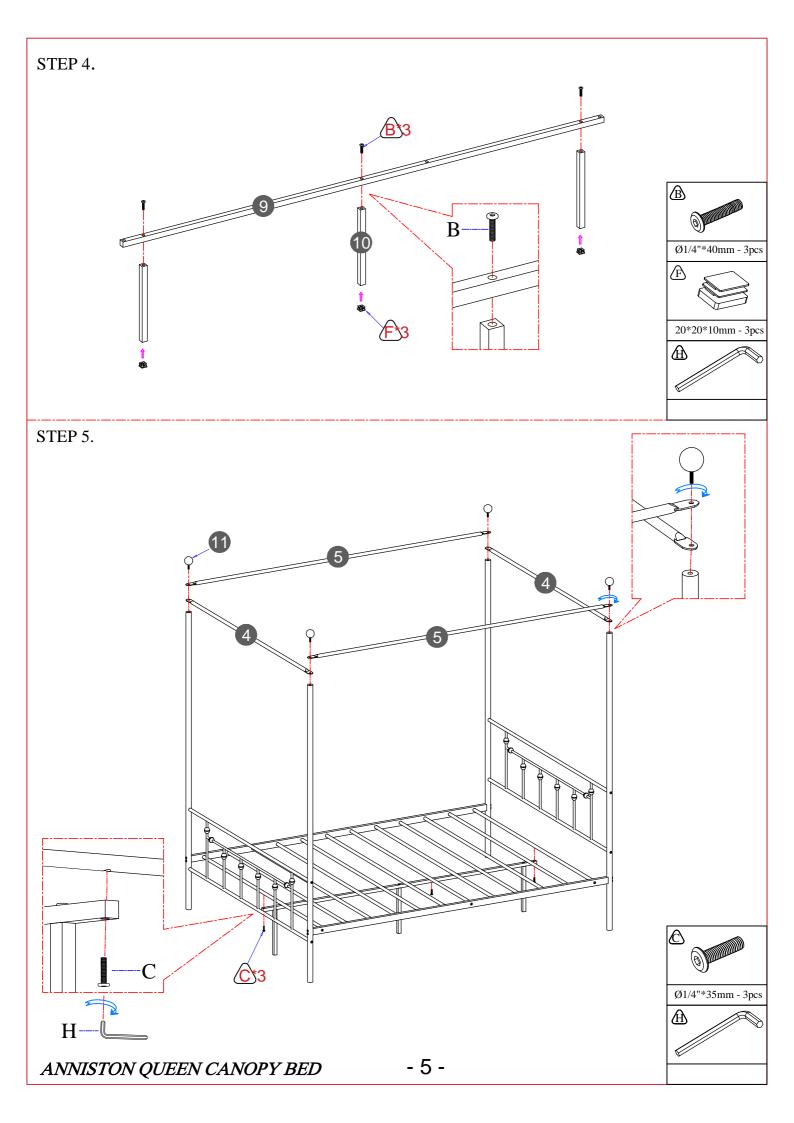

ept the ladder of this product after fixing locked safely

Such as the wall fastening devices are essential parts of this product. Please fix firmly locked without any potential safety hazard before using

Please check all contents of this product inside of carton (s) carefully, small parts may have been lost during shipment, if any! contact further with the retailer from which you purchased this product to obtain, do not use any substitute part

This assembly instructions booklet contains important safety information, please read and keep for further reference

This products is designed referring to overall loading of each set final product, Please avoid to load on single point of final product making damaged product name: **ANNISTON QUEEN CANOPY BED**: 620 LBS (maximum)

## STEP 1.