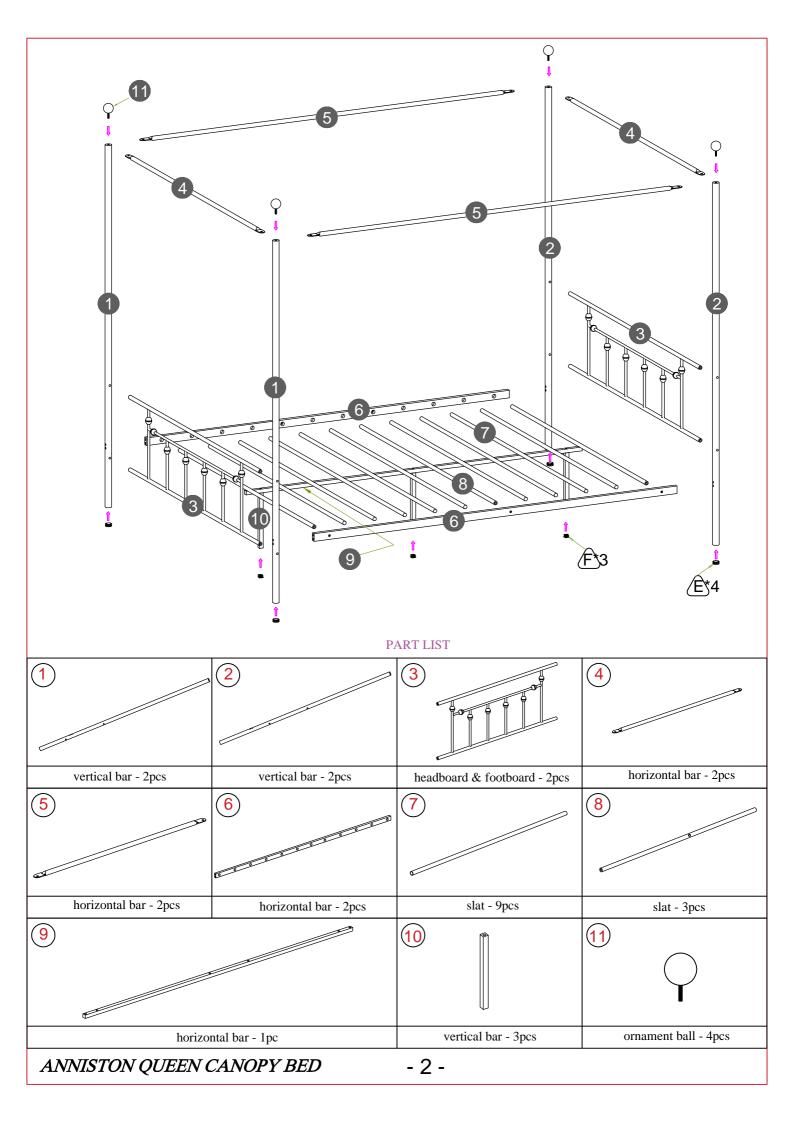

## ASSEMBLY INSTRUCTIONS SKU: ATQC



175 Southbelt Industrial Drive, Houston, TX 77047

Email: info@eastwestfurniture.net



Description: ANNISTON QUEEN CANOPY BED

Dimension: 82.3"Lx62.3"Wx77"H

NW: 52.8 LBS

GW: 61.2 LBS

Cube Size: 83.5"x17.3"x4.3"



## HARDWARE LIST



## IMPORTANT SAFETY NOTICE: READ CAREFULLY BEFORE BEGINNING ASSEMBLY!

⚠ Hardware packs and small components should be away from the children, avoid eating and being injured

Please, follow with the assembly steps in order

Please, do not tighten any screw before each assembling unit is well placed in appropriate position

Please, make sure all components are fixed firmly locked without any potential safety hazard After assembly and before using

Please, use this product correctly, according to its purpose to avoid danger happened

Please, do not stand on any component of this product, except the ladder of this product after fixing locked safely

Such as the wall fastening devices are essential parts of this product. Please fix firmly locked without any potential safe