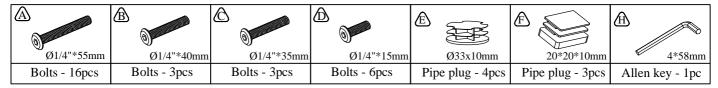

## ASSEMBLY INSTRUCTIONS SKU: ATQC



175 Southbelt Industrial Drive, Houston, TX 77047

Email: info@eastwestfurniture.net



Description: ANNISTON QUEEN CANOPY BED

Dimension: 82.3"Lx62.3"Wx77"H

NW: 52.8 LBS

GW: 61.2 LBS

Cube Size: 83.5"x17.3"x4.3"



## HARDWARE LIST



## IMPORTANT SAFETY NOTICE: READ CAREFULLY BEFORE BEGINNING ASSEMBLY!

⚠ Hardware packs and small components should be away from the children, avoid eating and being injured

Please, follow with the assembly steps in order

Please, do not tighten any screw before each assembling unit is well placed in appropriate position

Please, make sure all components are fixed firmly locked without any potential safety hazard After assembly and before using

Please, use this product correctly, according to its purpose to avoid danger happened

Please, do not stand on any component of this product, except the ladder of this product after fixing locked safely

Such as the wall fastening devices are essential parts of this product. Please fix firmly locked without any potential safety hazard before usi