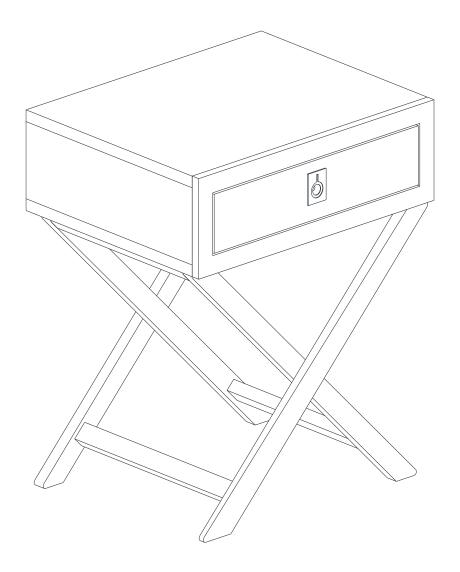

# ASSEMBLY INSTRUCTIONS SKU: HANE

Description: Hamilton Square Night Stand End

Table Product Dimension: 19.7"Wx15.7"Dx23.5"H

Cube Size : 26.3"x17.5"x11"

NW : 22 LBS GW : 24.2 LBS

Hamilton Square Night Stand End Table