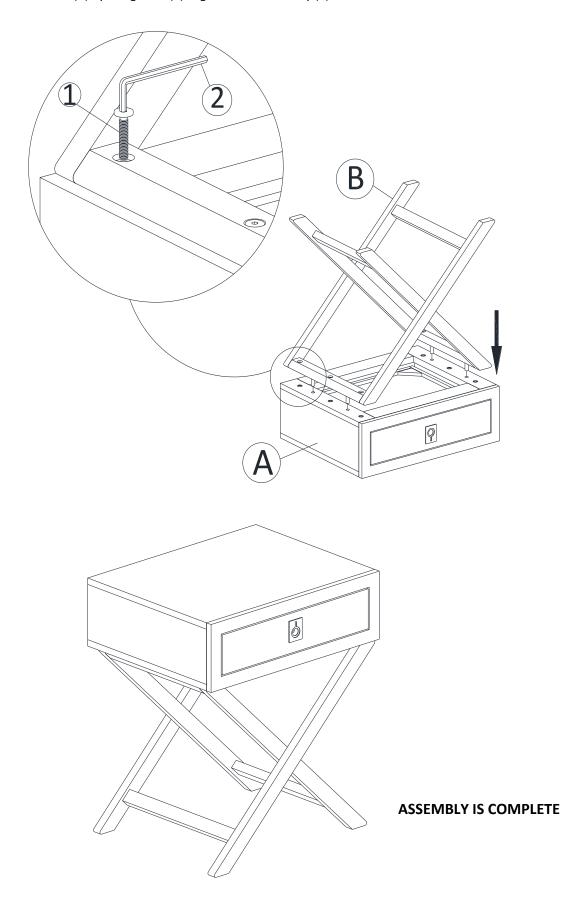

# STEP 1

Attach Leg (B) to the Chest (A) by using bolts (1). Tighten with Allen Key (2).

Hamilton Square Night Stand End Table