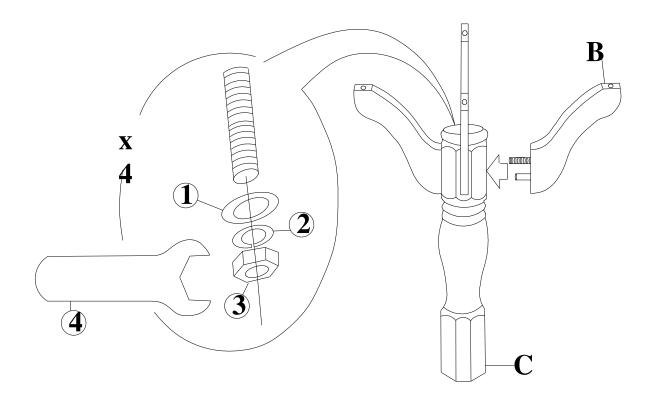

## STEP 1

Attach legs (B) to the pedestal (C) with washers (1), (2) and nuts (3). Tighten with wrench (4).