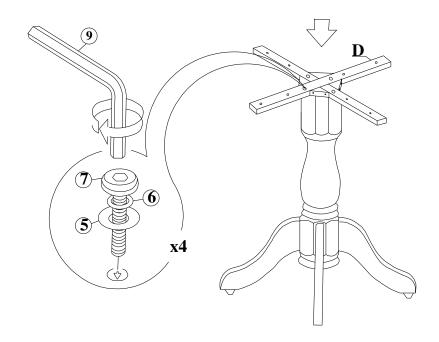

## STEP 2

Put the cross piece (D) on top of the pedestal, and attach with bolts (7), washers (5), (6). Tighten with Allen key (9).

HARTLAND TABLE 42" ROUND WITH SINGLE PEDESTAL