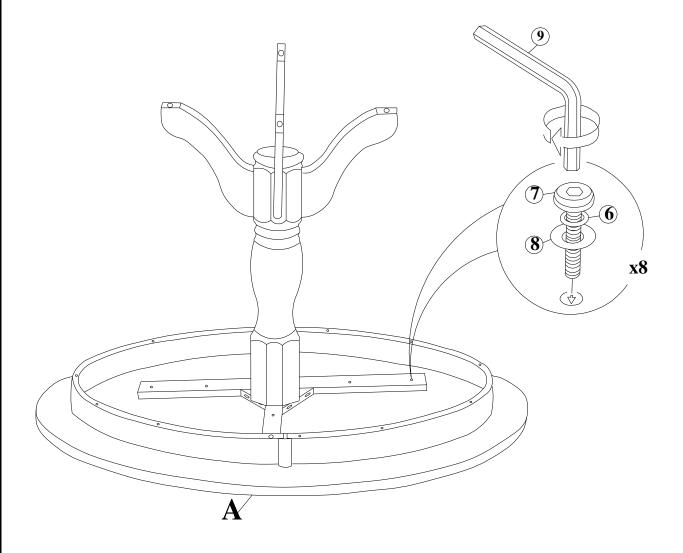

## STEP 3

Carefully place the cross frame (from Step 2) on bottom side of the table top (A), attach with bolts (7), washers (8), (6). Tighten with Allen key (9).