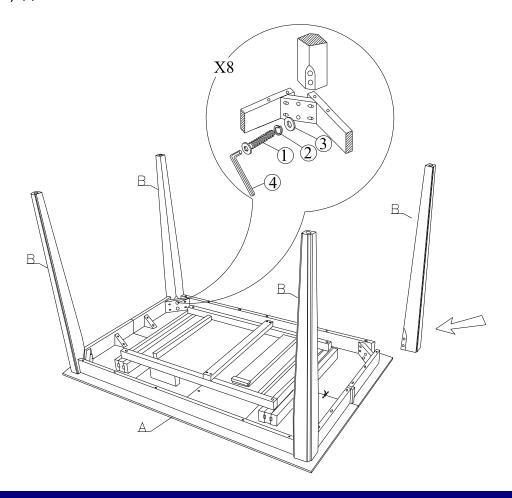

#### STEP 1

Place legs (B) in position as shown below and attach using Bolts (1) and washers (2), (3). Tighten with the Allen key (4) as shown below.