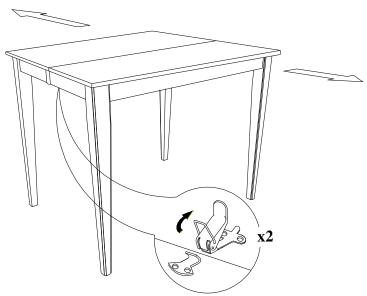

## STEP 2

Unlatch 2 end pieces of table top by the latches underneath table top. Pull the 2 ends of the table top apart.

HENLEY DINING TABLE 42"X72" WITH 18" BUTTERFLY LEAF