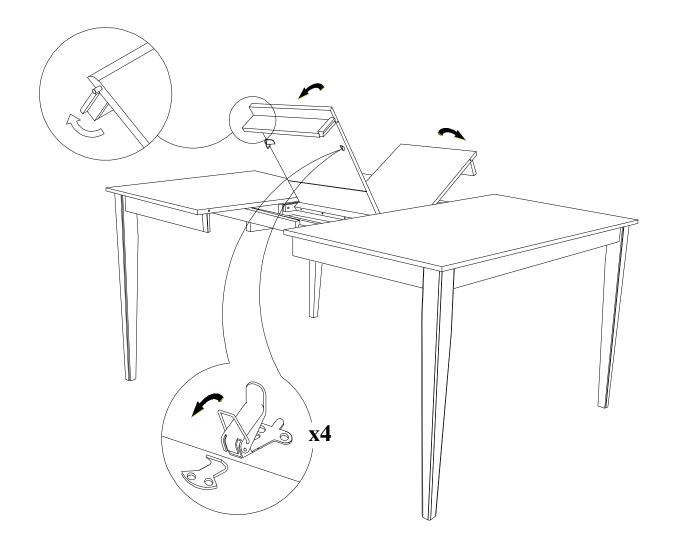

#### STEP 3

Unfold the butterfly leaf with the apron at both ends straightened up as shown on the Step 3. Place flattened butterfly leaf at the center of the table. Then push two end pieces inward making sure all pins & holes aligned. Latch them together by the 4 latches underneath table top.