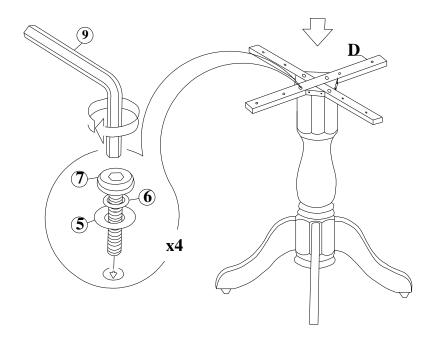

## STEP 2

Put the cross piece (D) on top of the pedestal, and attach with bolts (7), washers (5), (6). Tighten with Allen key (9).

HARTLAND TABLE 42" ROUND WITH SINGLE PEDESTAL