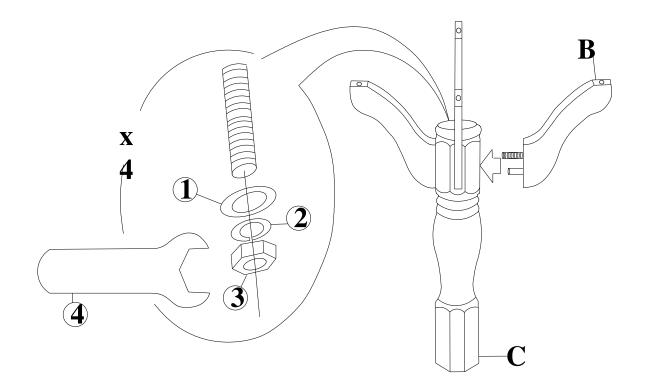

## STEP 1

Attach legs (B) to the pedestal (C) with washers (1), (2) and nuts (3). Tighten with wrench (4).