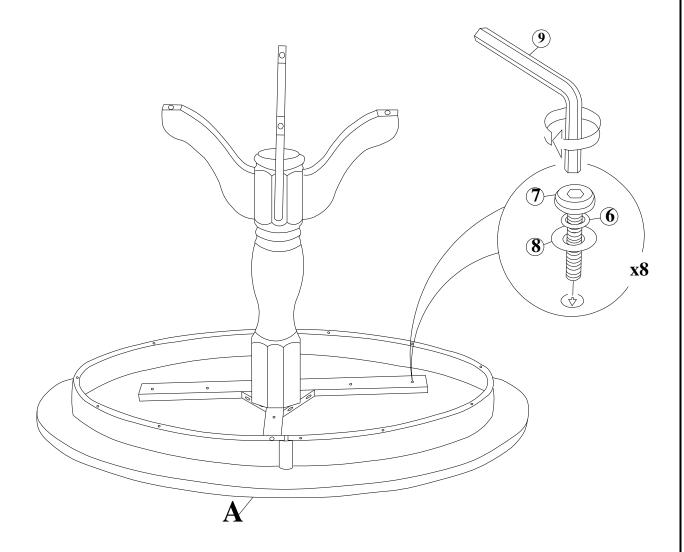

## STEP 3

Carefully place the cross frame (from Step 2) on bottom side of the table top (A), attach with bolts (7), washers (8), (6). Tighten with Allen key (9).