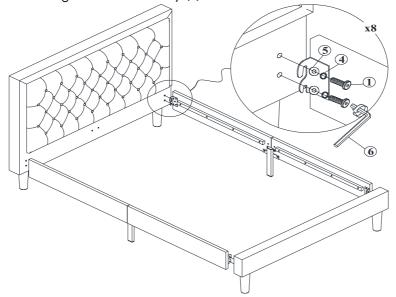

## STEP 3

Assemble the left side rails by joining the (A) & (B) side rail pieces in the center to the horizontal support rail using the bolts (2) provided. Assemble the right side rails by joining the (A) & (B) side rail pieces in the center to the horizontal support rail using the bolts (2). Tighten with Allen key (6).

### STEP 4

Attach the Headboard to the assemble side rails using the bolts (1) and washers (4) and (5) on the both sides. Repeat for the Footboard. Tighten with Allen key (6).