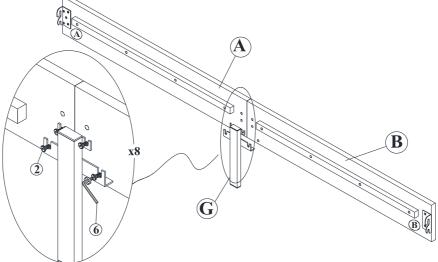

## STEP 3

Assemble the left side rails by joining the (A) & (B) side rail pieces in the center to the horizontal support rail using the bolts (2) provided. Assemble the right side rails by joining the (A) & (B) side rail pieces in the center to the horizontal support rail using the bolts (2). Tighten with Allen key (6).

NOTE: Make sure the pre-assembled woot slat support pieces are toward the top of the side rails so the slats can rest evenly.