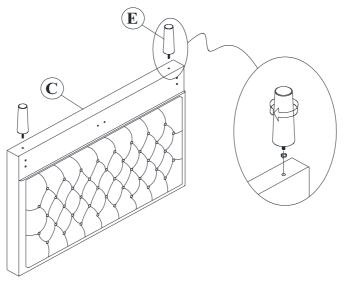

## STEP 1

Attach the legs (E) to the bottom of the headboard (C). as shown below.