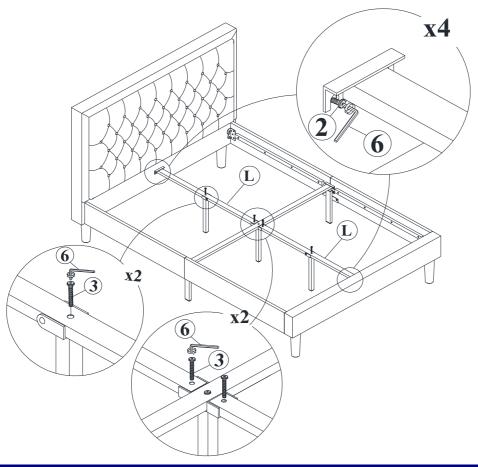

## STEP 7

Attach Center Support Rail (L) to Headboard & footboard (on step 6) using the bolts (2) & bolts (3) Tighten with Allen key (6)

## STEP 8

Place the straight slats on top, and enjoy your new bed frame!