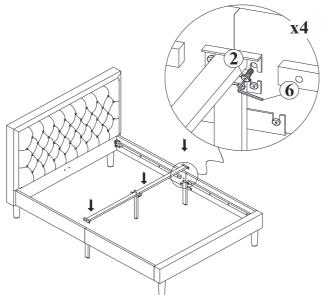

## STEP 6

Attach the Horizontal support frame (on step 4) using the bolts (2) Tighten with Allen key (6)