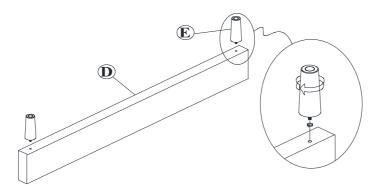

### STEP 2

Attach the legs (E) to the bottom of the footboard (D).as shown below.