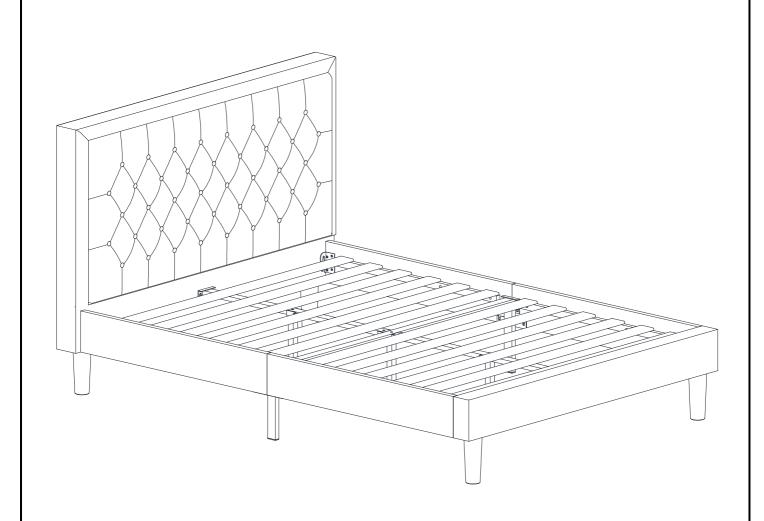

# ASSEMBLY INSTRUCTIONS SKU: KDF

Description : Kendall Fabric Bed (Full-Queen)

Product Dimension : 59"Wx83.6"Lx47"H

(FULL BED)

Cube Size : 61"x41,7"x6.6" NW: 95.7 LBS

GW: 103.4 LBS

Product Dimension: 65"Wx88.7"Lx47"H

## STEP 8

Place the straight slats on top, and enjoy your new bed frame!