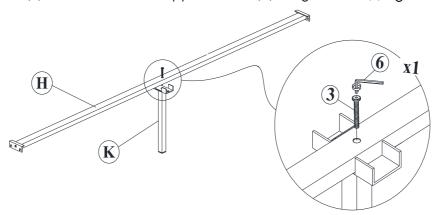

## STEP 5

Attach U-bracket (K) to the Horizontal support frame (H) using the bolts (6) Tighten with Allen key (6)