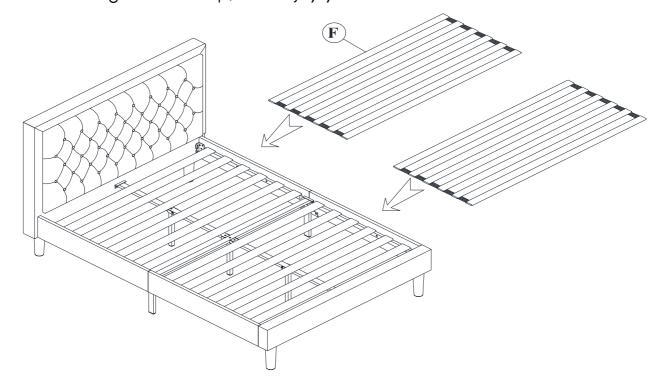

ing the bolts (2). Tighten with Allen key (6).

NOTE: Make sure the pre-assembled woot slat support pieces are toward the top of the side rails so the slats can rest evenly.



### STEP 4

Attach the Headboard to the assemble side rails using the bolts (1) and washers (4) and (5) on the both sides. Repeat for the Footboard. Tighten with Allen key (6).



## STEP 5

Attach U-bracket (K) to the Horizontal support frame (H) using the bolts (6) Tighten with Allen key (6)



## STEP 6

Attach the Horizontal support frame (on step 4) using the bolts (2) Tighten with Allen key (6)



## STEP 7

Attach Center Support Rail (L) to Headboard & footboard (on step 6) using the bolts (2) & bolts (3) Tighten with Allen key (6)



## STEP 8

Place the straight slats on top, and enjoy your new bed frame!