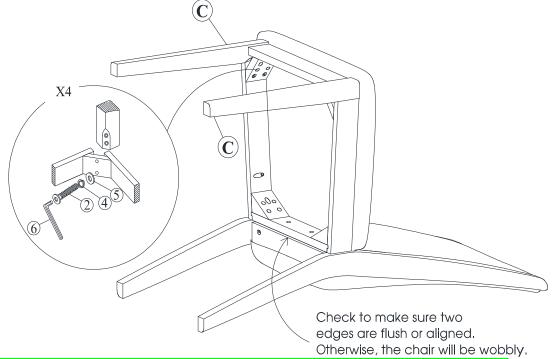

### STEP 2

Attach front legs (C) to the seat frame using bolts (2), washers (4) and (5). Tighten slightly with Allen Key (6).

Place the chair on a flat level surface to make sure the chair is levelled and then tighten fully the all bolts.