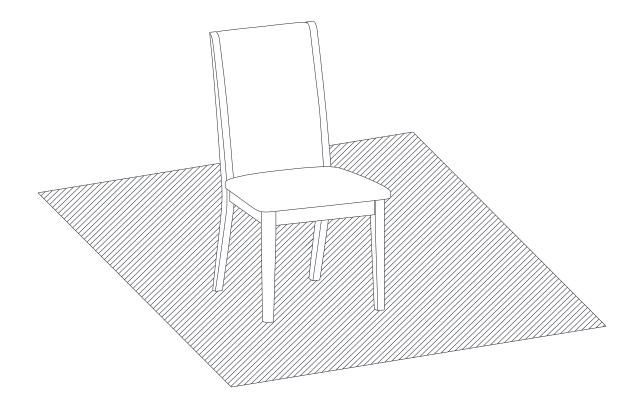

|--------|
| 1  | Long bolt<br>(M6x80mm)   | 4   |                | 2  | Medium bolt<br>(M6x60mm) | 4   |        |
| 3  | Short bolt<br>(M6x40mm)  | 2   | ©))))))))))))) | 4  | Lock Washer<br>(Ø6.5X9)  | 10  | Ø      |
| 5  | Flat Washer<br>(Ø6.5x19) | 10  | <b>©</b>       | 6  | Allen Key<br>(4mm)       | 1   |        |

# STEP 1

Attach frame (B) to the back (A) by using bolts (3) and (1) and washers (4) and (5). Tighten slightly with Allen Key (6).

Note: DO NOT fully tighten any bolt until the all chair components are put together.



### STEP 2

Attach front legs (C) to the seat frame using bolts (2), washers (4) and (5). Tighten slightly with Allen Key (6).



Place the chair on a flat level surface to make sure the chair is levelled and then tighten fully the all bolts.

## STEP 3