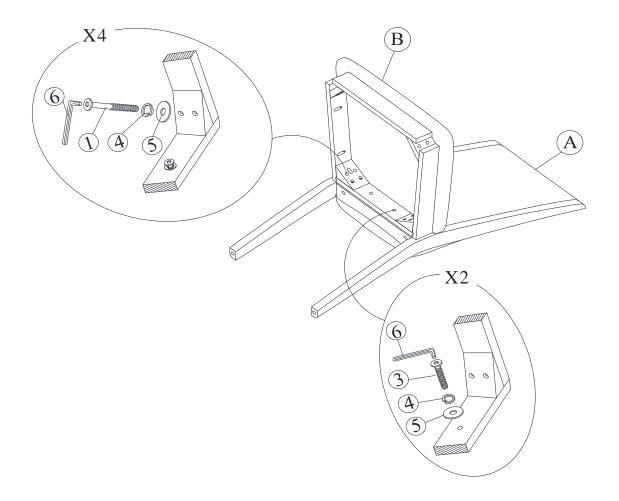

# STEP 1

Attach frame (B) to the back (A) by using bolts (3) and (1) and washers (4) and (5). Tighten slightly with Allen Key (6).

Note: DO NOT fully tighten any bolt until the all chair components are put together.