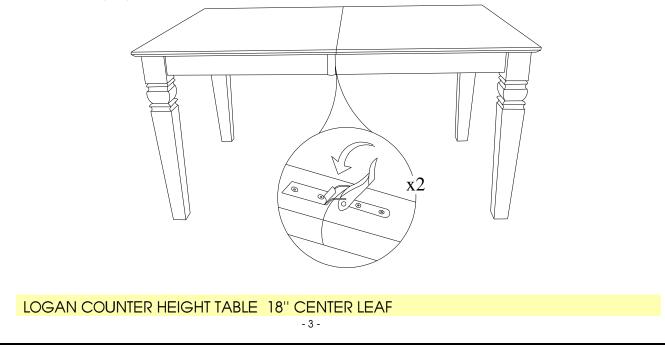

### STEP 2

Unlatch 2 end pieces of table top by the latches underneath table top. Pull the 2 ends of the table top apart.