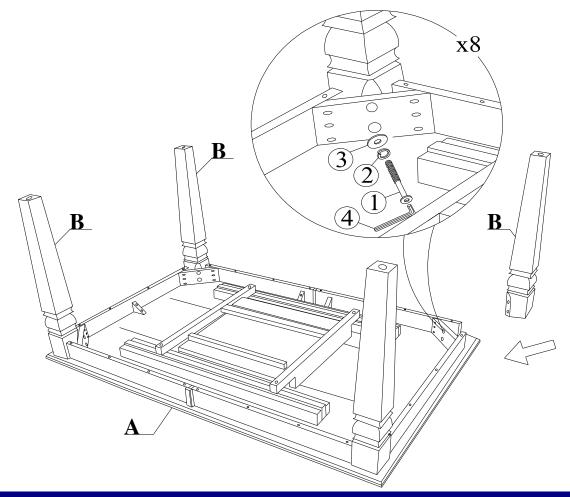

# STEP 1

Attach legs (B) to the top (A) with Bolts (1) and washers (2), (3). Tighten with the Allen Key (4).