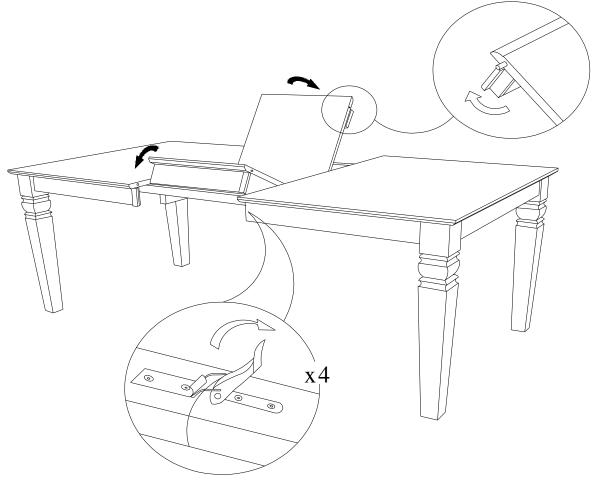

## STEP 3

Unfold the butterfly leaf with the apron at both ends straightened up as shown on the Step 3. Place flattened butterfly leaf at the center of the table. Then push two end pieces inward making sure all pins & holes aligned. Latch them together by the 4 latches underneath table top