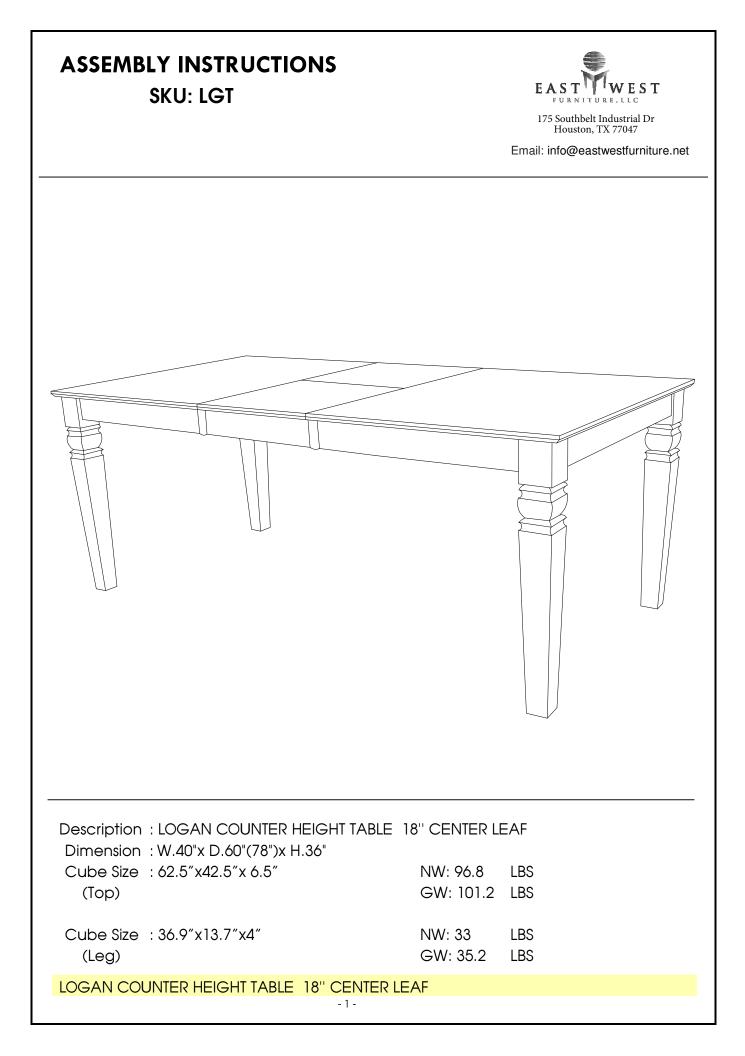

# ASSEMBLY INSTRUCTION VIDEO SKU: LGT-BCH-T

# VIEW ON SMARTPHONE





1. Open Camera app

2. Postion camera to the QR code



3. Click on the pop-up link

VIEW ON COMPUTER





### **BEFORE ASSEMBLY**

Thank you for purchasing this quality product. This product has been designed for easy assembly and constructed for durability. Please take the time to read and follow the assembly instructions carefully.

Be sure to check all packing material carefully for small parts which may have come loose inside the carton during shipment. Please separate, identify, and count all parts and metal hardware. Compare with part list to be sure all parts are present. If hardware is missing or you have difficulty assembling this product, please call for us.

#### IMPORTANT NOTE:

- Place all wooden parts on a clean and smooth surface such as a rug or carpet to avoid the parts from being scratched.
- Remove all wrapping material, including staples & packing straps before you start