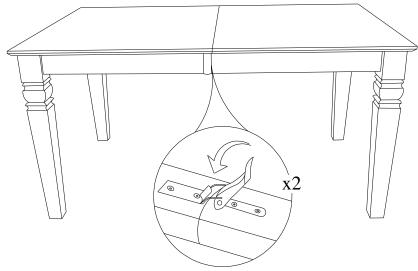

# STEP 2

Unlatch 2 end pieces of table top by the latches underneath table top. Pull the 2 ends of the table top apart.

LOGAN COUNTER HEIGHT TABLE 18" CENTER LEAF