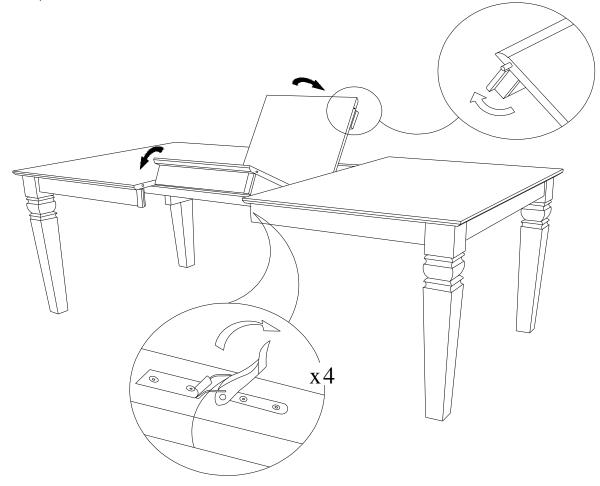

# STEP 3

Unfold the butterfly leaf with the apron at both ends straightened up as shown on the Step 3. Place flattened butterfly leaf at the center of the table. Then push two end pieces inward making sure all pins & holes aligned. Latch them together by the 4 latches underneath table top