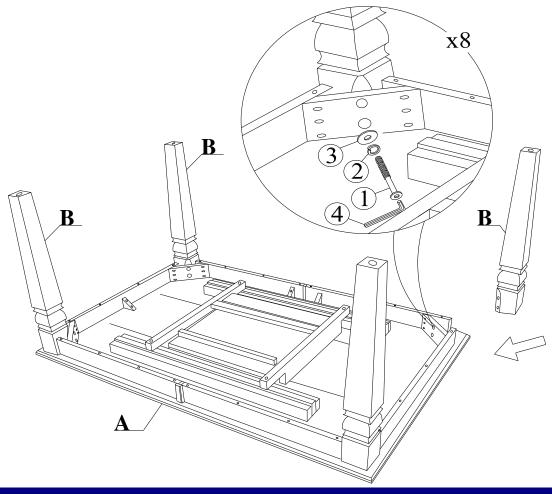

# STEP 1

Attach legs (B) to the top (A) with Bolts (1) and washers (2), (3). Tighten with the Allen Key (4).

#### **HARDWARE LIST**

When unpacking, please be careful not to discard any parts with the packaging. Before continuing, please make sure you have all of the following hardware:

| NO | Description                  | Qty | Sketch | NO | Description         | Qty | Sketch |
|----|------------------------------|-----|--------|----|---------------------|-----|--------|
| 1  | Bolt<br>(M8x70)              | 8   |        | 2  | Lock washer         | 8   |        |
|    |                              |     |        |    | (Ф8.5xФ11mm)        |     |        |
| 3  | Flat Washer<br>( Φ8.5xΦ19mm) | 8   |        | 4  | Allen key<br>(M4mm) | 1   |        |

#### **PART LIST**

When unpacking, please be careful not to discard any parts with the packaging. Before continuing, please make sure you have the following parts:

| NO | Description | Qty | Sketch | NO | Description | Qty | Sketch |
|----|-------------|-----|--------|----|-------------|-----|--------|
| А  | Тор         | 1   |        | В  | Table Leg   | 4   |        |