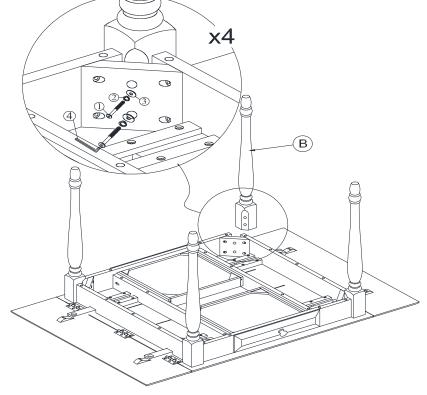

## STEP 3

Attach the four legs (B) to the center piece top with Bolts (1) and washers (2), (3). Tighten with Allen Key (4).