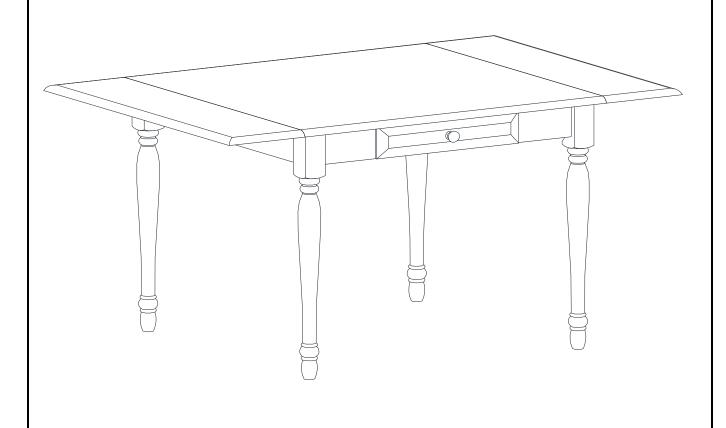

## **ASSEMBLY INSTRUCTIONS** SKU: MZT

175 Southbelt Industrial Dr, Houston, TX 77047 Email:sales@eastwestfurniture.net

Description: Monza Rectangular Table with Dual Drop Leaf Product Dimension: 36"/54"x36"x30"