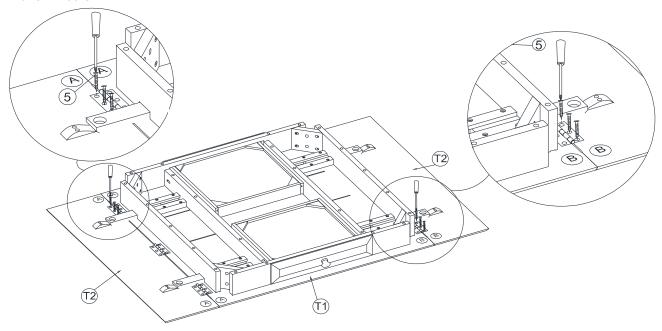

## STEP 2

Attach two drop leaves (T2) to the center piece top (T1). Use the screw driver to tighten the screws (5). as shown below.