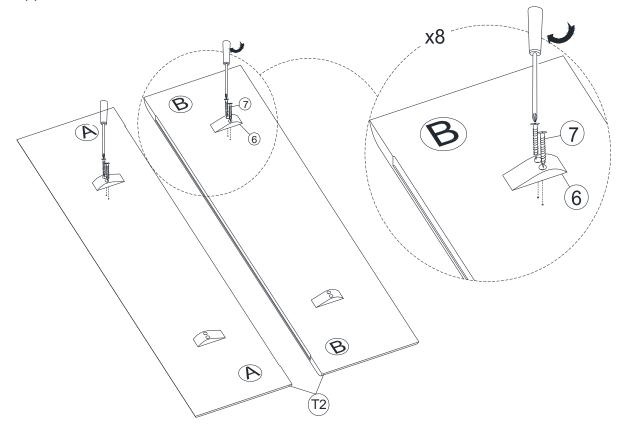

## STEP 1

Attach drop leaf support stoppers (6) to the drop leaves (T2). use the screw driver to tighten the screws (7) as shown below