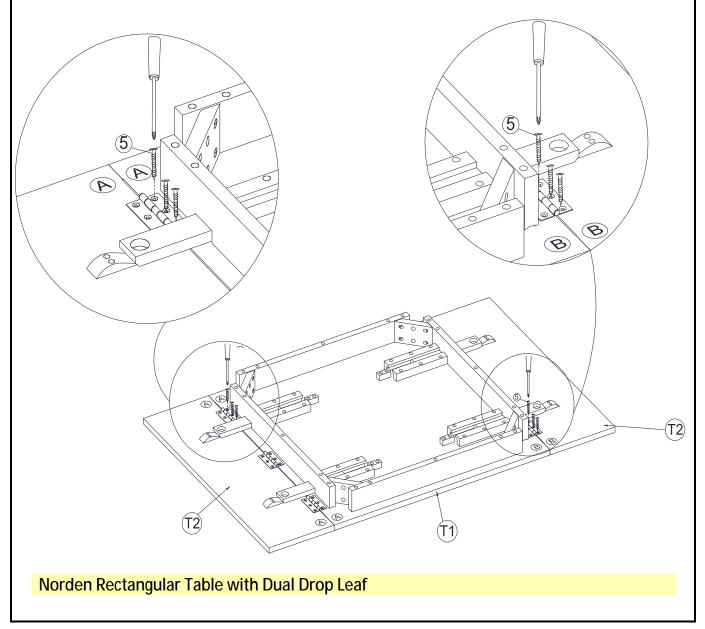

### STEP 1

Attach two drop leaves (T2) to the center piece top (T1) by the hinges with screws (5). Use the screw driver to tighten the screws (5) as shown below.