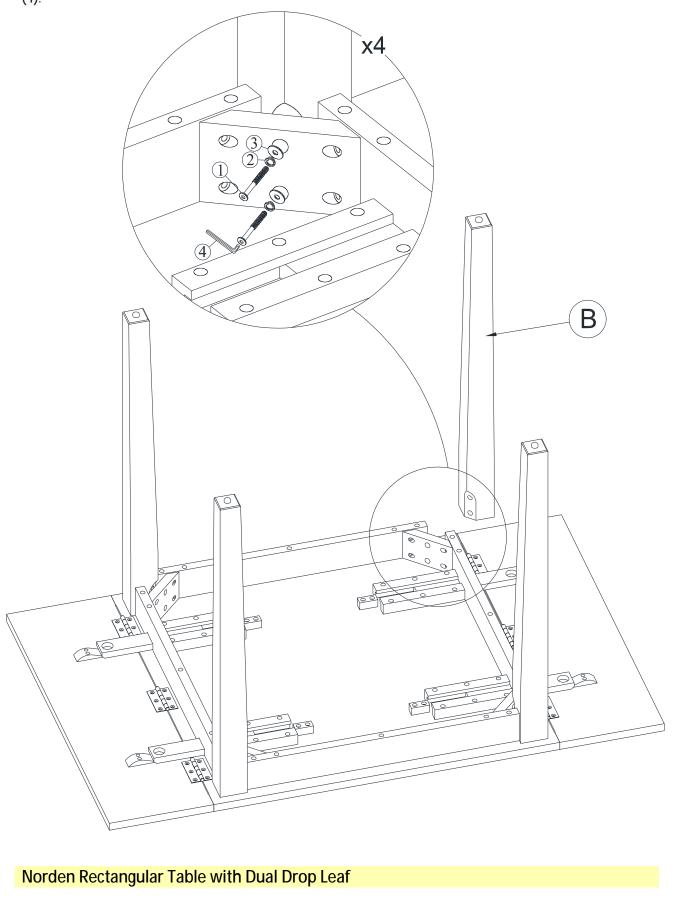

# STEP 2

Attach the four legs (B) to the center piece top with Bolts (1) and washers (2), (3). Tighten with Allen Key (4).