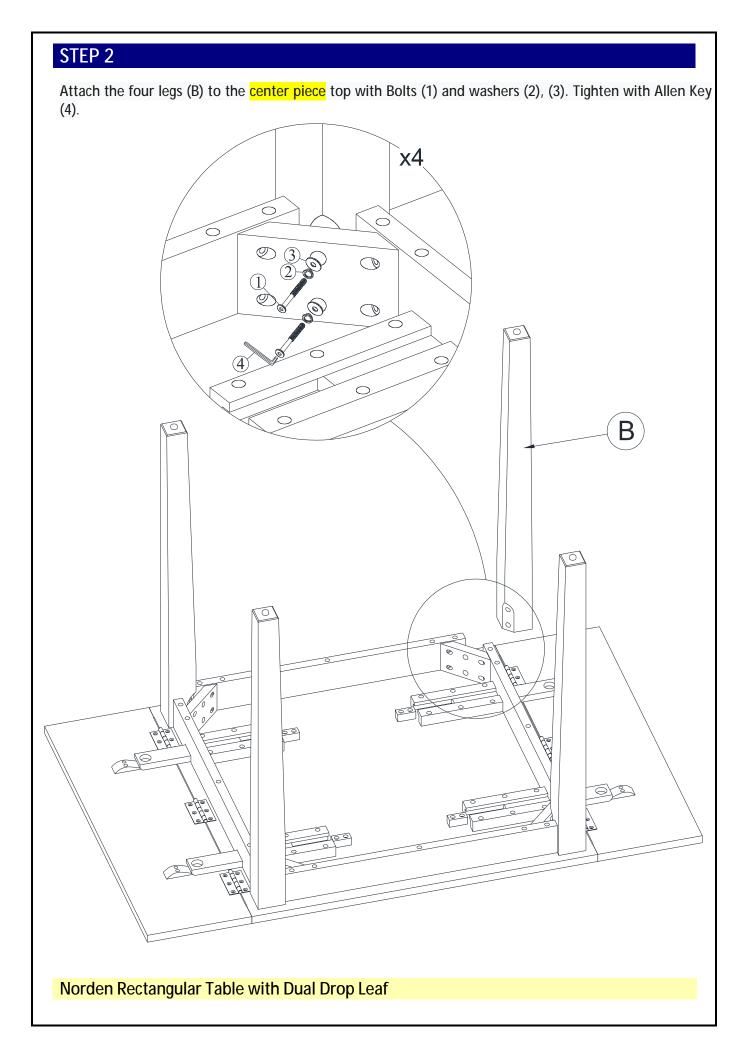

# HARDWARE LIST

When unpacking, please be careful not to discard any parts with the packaging. Before continuing, please make sure you have all of the following hardware:

| NO | Description                 | Qty | Sketch                                         | NO | Description                 | Qty | Sketch |
|----|-----------------------------|-----|------------------------------------------------|----|-----------------------------|-----|--------|
| 1  | Bolt<br>(M8x70)             | 8   |                                                | 2  | Lock washer<br>(F8.5xF13mm) | 8   |        |
| 3  | Flat Washer<br>(F 8.5x19mm) | 8   |                                                | 4  | Allen key<br>(M4mm)         | 1   |        |
| 5  | Screw<br>(M4x15)            | 18  | <b>(†)::::::::::::::::::::::::::::::::::::</b> |    |                             |     |        |