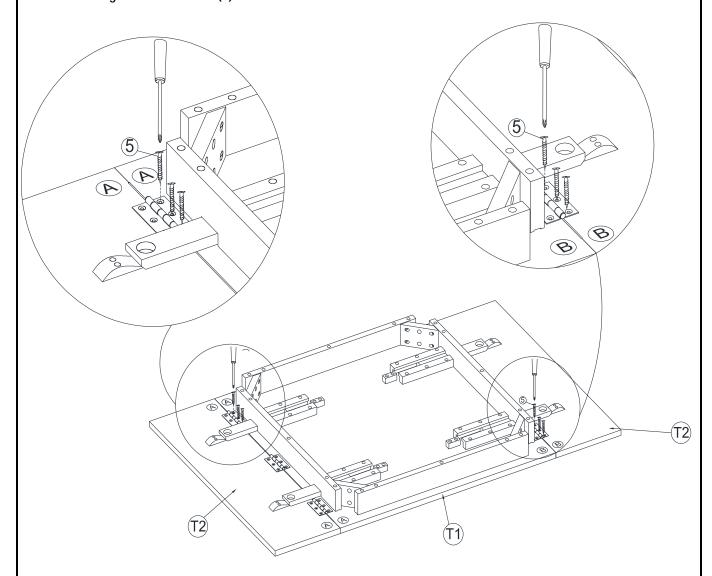

# STEP 1

Attach two drop leaves (T2) to the center piece top (T1) by the hinges with screws (5). Use the screw driver to tighten the screws (5) as shown below.

Norden Rectangular Table with Dual Drop Leaf