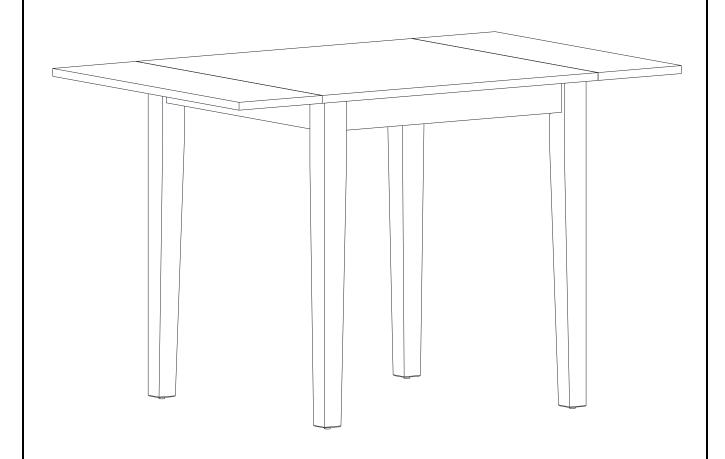

# ASSEMBLY INSTRUCTIONS SKU: NDT

Description: Norden Rectangular Table with Dual Drop Leaf

Product Dimension: 30"/48"x30"x30"

Cube Size : 35.8"x 35.8"x6.8"

NW: 44 LBS GW: 52.8 LBS

Norden Rectangular Table with Dual Drop Leaf

Norden Rectangular Table with Dual Drop Leaf