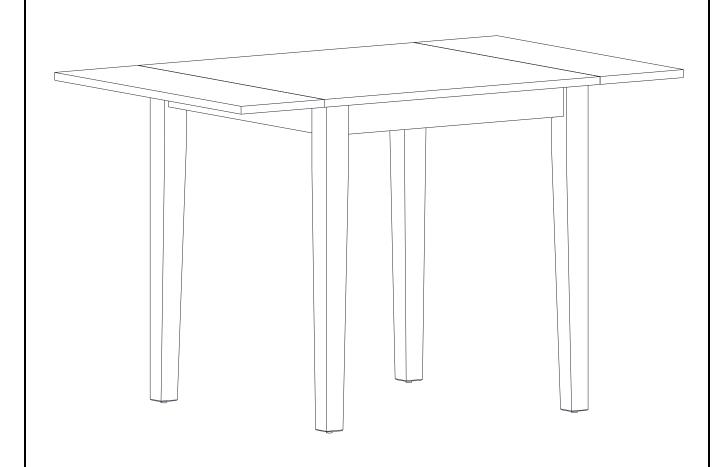

# ASSEMBLY INSTRUCTIONS SKU: NDT

175 Southbelt Industrial Dr, Houston, TX 77047 Email:sales@eastwestfurniture.net

Description: Norden Rectangular Table with Dual Drop Leaf

Product Dimension: 30"/48"x30"x30"

Norden Rectangular Table with Dual Drop Leaf