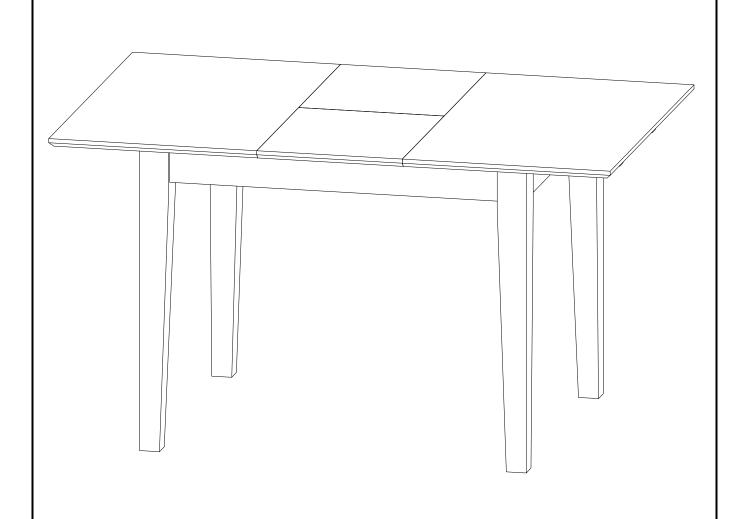

# ASSEMBLY INSTRUCTIONS SKU: NFT

Houston, TX 77047 Email: info@eastwestfurniture.net

Description: NORFOLK RECTANGULAR TABLE 32X54" WITH 12" BUTTERFLY LEAF

Dimension :  $W.31"1/2 \times D.42"(53"1/2) \times H.29"$ 