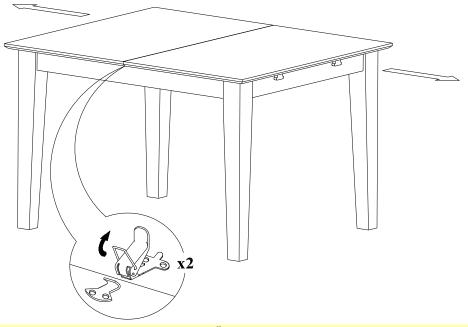

#### STEP 2

Stand the table, unlock the table top underneath and pull the 2 side tops to outside direction.