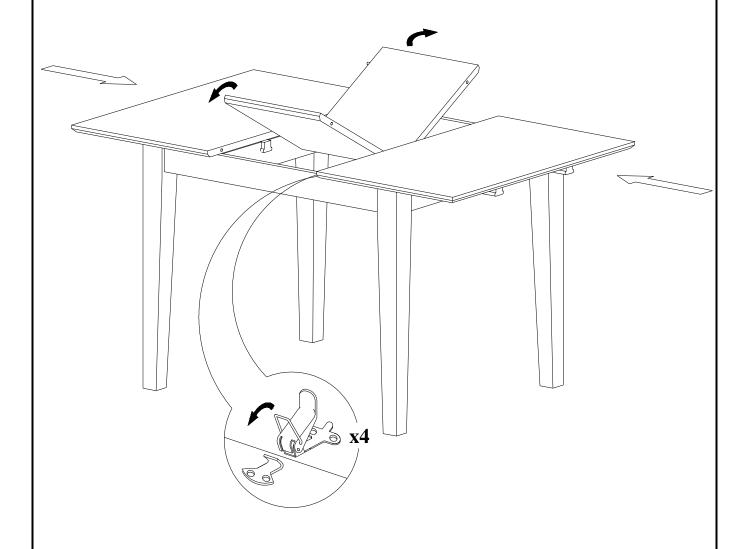

## STEP 3

Fold the center leaf top and put it underneath, or spread it as your demand, then lock the top as below image.