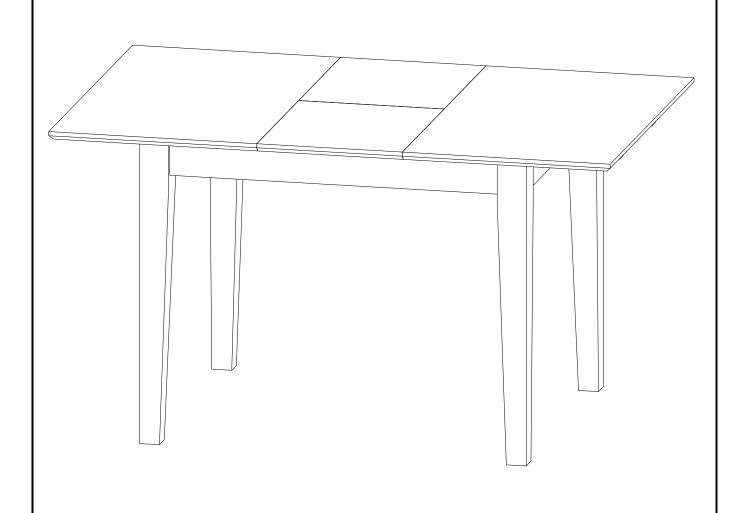

# ASSEMBLY INSTRUCTIONS SKU: NFT

Email: info@eastwestfurniture.net

Description: NORFOLK RECTANGULAR TABLE 32X54" WITH 12" BUTTERFLY LEAF

Dimension:  $W.31"1/2 \times D.42"(53"1/2) \times H.29"$ 

Cube size : 45.2"x33.8"x5.7"