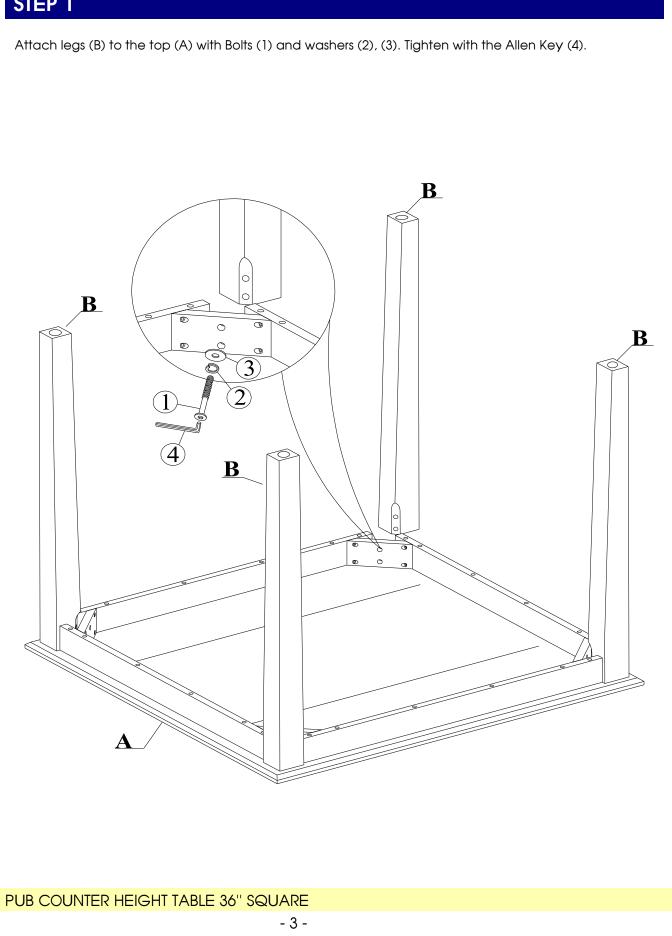

-|--------|----|-------------|-----|--------|
| A  | Тор         | 1   |        | В  | Table Leg   | 4   | B      |

### HARDWARE LIST

When unpacking, please be careful not to discard any parts with the packaging. Before continuing, please make sure you have all of the following hardware:

| NO | Description      | Qty | Sketch     | NO | Description         | Qty | Sketch     |
|----|------------------|-----|------------|----|---------------------|-----|------------|
| 1  | Bolt<br>(M8x70)  | 8   |            | 2  | Lock washer         | 8   | $\bigcirc$ |
|    |                  |     |            |    | (Φ8.5xΦllmm)        |     |            |
| 3  | Flat Washer<br>( | 8   | $\bigcirc$ | 4  | Allen key<br>(M4mm) | 1   |            |

#### PUB COUNTER HEIGHT TABLE 36" SQUARE

# STEP 1