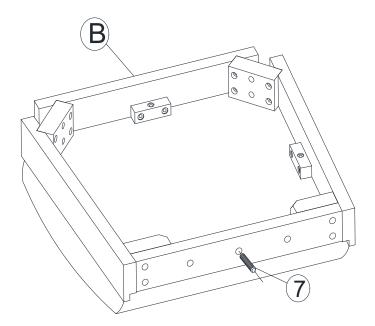

# HARDWARE LIST

When unpacking, please be careful not to discard any parts with the packaging. Before continuing, please make sure you have all of the following hardware:

| NO | Description              | Qty | Sketch | NO | Description              | Qty | Sketch |
|----|--------------------------|-----|--------|----|--------------------------|-----|--------|
| 1  | Long bolt<br>(Móx70mm)   | 4   |        | 2  | Medium bolt<br>(M6x60mm) | 4   |        |
| 3  | Short bolt<br>(Móx40mm)  | 2   |        | 4  | Lock Washer<br>(Ø6.5X9)  | 10  |        |
| 5  | Flat Washer<br>(Ø6.5x19) | 10  |        | 6  | Allen Key<br>(4mm)       | 1   |        |
| 7  | Dowel<br>(Ø10x30)        | 1   |        |    |                          |     |        |

# STEP 1

Aattach Dowel (7) to seat frame (B).



### STEP 2

Attach frame (B) to the back (A) by using short bolts (3) long bolts (1) lock washers (4) flat washers (5). Tighten with Allen Key (6).

Note: DO NOT fully tighten any of the bolts until the last step.



## STEP 3

Attach front legs (C) to the seat frame. Use medium bolts (2), lock washers (4) and flat washers (5). Tighten with Allen Key (6).



XTENCZAR CUSHIONED CHAIR-LADDER BACK

# STEP 4

Put the chair on a flat level surface to make sure the chair is level and then tighten the all bolts.