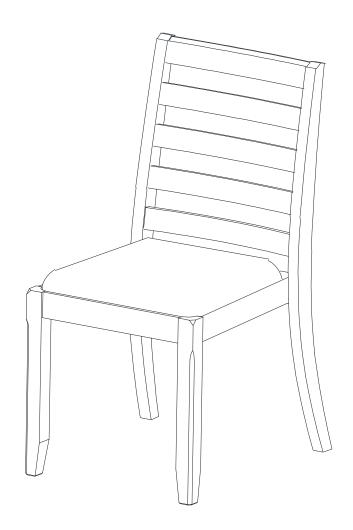

# ASSEMBLY INSTRUCTIONS SKU: X1P

Description: XTENCZAR CUSHIONED CHAIR-LADDER BACK

Product Dimension: 19.4"W x 22.3"D x 35.4"H

Cube Size : 38.2"x 21.8"x11.6"

NW: 31.9 LBS GW: 38.5 LBS

#### **PART LIST**

When unpacking, please be careful not to discard any parts with the packaging. Before continuing, please make sure you have the following parts:

| NO | Description | Qty | Sketch | NO | Description | Qty | Sketch                   |
|----|-------------|-----|--------|----|-------------|-----|--------------------------|
| A  | Chair back  | 1   |        | В  | Seat Frame  | 1   |                          |
| С  | Front Leg   | 2   |        |    |             |     | Hardware bag<br>location |