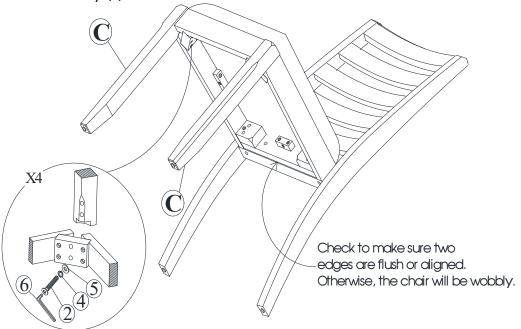

### STEP 2

Attach frame (B) to the back (A) by using short bolts (3) long bolts (1) lock washers (4) flat washers (5). Tighten with Allen Key (6).

Note: DO NOT fully tighten any of the bolts until the last step.

## STEP 3

Attach front legs (C) to the seat frame. Use medium bolts (2), lock washers (4) and flat washers (5). Tighten with Allen Key (6).

XTENCZAR CUSHIONED CHAIR-LADDER BACK

# HARDWARE LIST

When unpacking, please be careful not to discard any parts with the packaging. Before continuing, please make sure you have all of the following hardware:

| NO | Description              | Qty | Sketch | NO | Description              | Qty | Sketch |
|----|--------------------------|-----|--------|----|--------------------------|-----|--------|
| 1  | Long bolt<br>(Móx70mm)   | 4   |        | 2  | Medium bolt<br>(M6x60mm) | 4   |        |
| 3  | Short bolt<br>(Móx40mm)  | 2   |        | 4  | Lock Washer<br>(Ø6.5X9)  | 10  |        |
| 5  | Flat Washer<br>(Ø6.5x19) | 10  |        | 6  | Allen Key<br>(4mm)       | 1   |        |
| 7  | Dowel<br>(Ø10x30)        | 1   |        |    |                          |     |        |