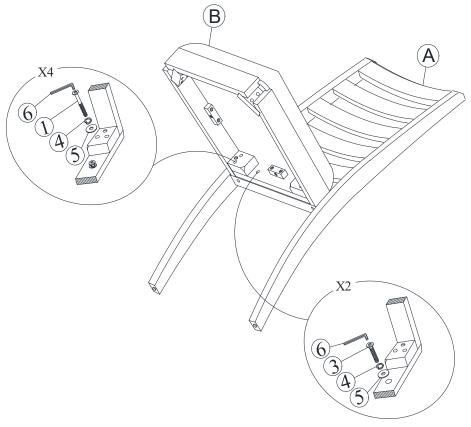

### STEP 2

Attach frame (B) to the back (A) by using short bolts (3) long bolts (1) lock washers (4) flat washers (5). Tighten with Allen Key (6).

Note: DO NOT fully tighten any of the bolts until the last step.